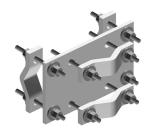

### Crossover Plate, joins 1-1/4 in to 2-3/8 in OD round members

### **Product Classification**

Product Type Clamp plate

# General Specifications

Mounting Crossover plate

Tower Taper Non-tapered

#### **Dimensions**

 Height
 203.2 mm | 8 in

 Width
 152.4 mm | 6 in

 Length
 254 mm | 10 in