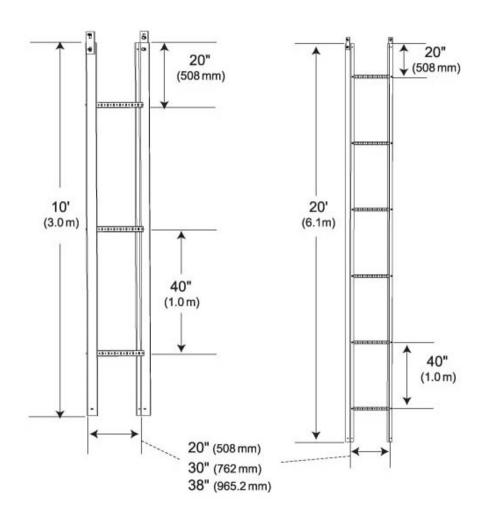

### Outline Drawing

#### **Dimensions**

 Height
 76.2 mm | 3 in

 Width
 965.2 mm | 38 in

 Length
 3048 mm | 120 in