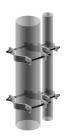

## AB-S50

Pipe-to-Pipe Adapter, adapts 1-1/2 in to 3-1/2 in OD pipe to 2-3/8 in to 5 in OD pipe

#### **Product Classification**

Product Type Adapter

General Specifications

MountingPipe-to-pipeTower TaperNon-tapered

**Dimensions** 

 Height
 50.8 mm | 2 in

 Width
 203.2 mm | 8 in

 Length
 304.8 mm | 12 in

 Mounting Diameter 2, maximum
 127 mm | 5 in

 Mounting Diameter 2, minimum
 60.96 mm | 2.4 in

 Mounting Diameter, maximum
 88.9 mm | 3.5 in

 Mounting Diameter, minimum
 38.1 mm | 1.5 in

Material Specifications