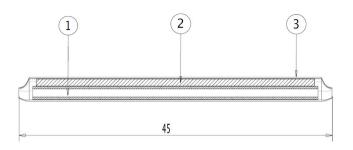

#### General Specifications

**Application** single fusion splices

**Splicing Type** Heat shrink, single fiber fusion

**Dimensions** 

**Length** 45 mm | 1.772 in

Outline Drawing

# 418280-000 | SMOUV-1120-02-PK

- 1 Hot melt adhesive
- 2 Stainless steel rod
- 3 Heat shrinkable tube