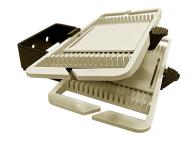

#### RoloSplice Kit with 2 fusion splice trays

#### **Product Classification**

Regional Availability

Asia | Australia/New Zealand | EMEA | Latin America | North America

Portfolio CommScope®

Product Type Fiber splice wallet

General Specifications

**Application** For G2 1U shelves and surface mount enclosures

Splice Tray Capacity, quantity 2

Splice Trays Included

Splicing Capacity, maximum 32