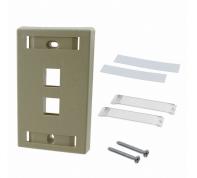

## 1-557505-1

Faceplate Kit, 1-gang, 2 port, electric ivory

#### **Product Classification**

Regional Availability Asia | Latin America | North America

Product Type Faceplate kit

Product Series SL Series

## General Specifications

**Application** Used with SL Series outlets

ColorIvoryGangs, quantity1Outlet OrientationFlatPort Marking TypeLabelTotal Ports, quantity2