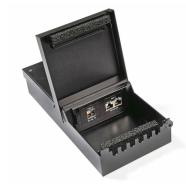

# 1-1671414-1

Universal Connectivity Platform Quick-Fit Consolidation Point Box, 6 port capacity

# General Specifications

ColorBlackOutlet OrientationFlatTotal Ports, quantity6

### Material Specifications

Material Type Aluminum