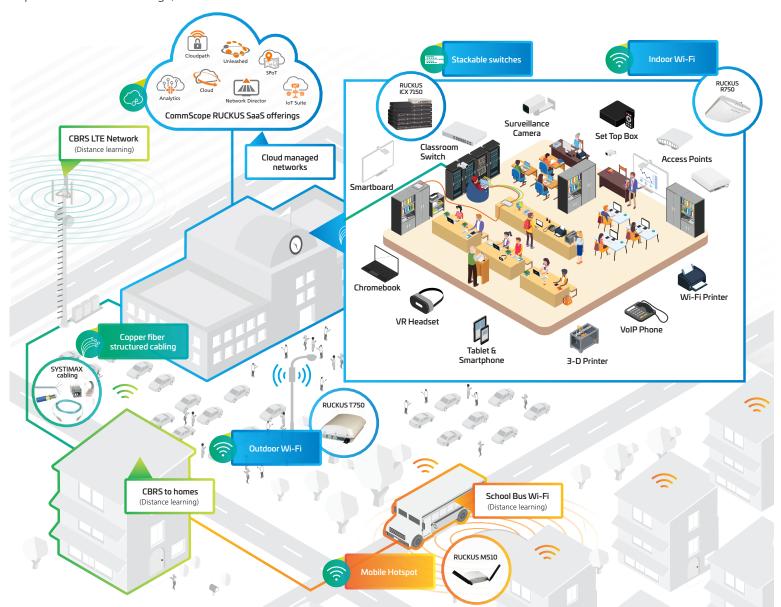

### **WIRELESS TECHNOLOGY** (INDOOR AND OUTDOOR)

Wi Fi 6

- Patented BeamFlex® antenna array enables high performance and high device density for indoor and outdoor coverage
- Patented SmartCast automatically prioritizes video and audio streams for improved quality of video conferencing

## STRUCTURED CABLING **TECHNOLOGY (FIBER AND** COPPER)

- SYSTIMAX® structured cabling provides industry-leading bandwidth, power and intelligence (imVision®) along with our Application Assurance guarantee
- Category 6A upgrades to ensure maximum throughput for Wi-Fi 6 access points
- · Long distance powered fiber connectivity to HD cameras, sensors, or small cells

# **SWITCHING TECHNOLOGY**

- Eliminate bottlenecks from edge to core with 1 GbE/10GbE/ 40GbE/100GbE Stackable and Fanless Gigabit ICX Switches
- Power next-generation PoE devices (PoE, PoE+/802.3bt (90 watts per port))
- · Single-pane-of-glass for wired and wireless management

## "How does this fit my classroom or my district?"

Indoor and outdoor Wi-Fi (access points with Wi-Fi 6 that enables high device density, high-quality video, IoT sensors and cloud-managed control)

Mobile Hotspot (mobile-wireless access point is designed to leverage LTE networks as a backhaul and provide outdoor coverage)

## Fiber and Copper Cabling

Cat 6A and Powered Fiber (indoor and outdoor cabling to connect security cameras, sensors and small cells)

#### Switching Technology

Multigigabit stackable switches with PoE (delivers high-end routing and security capabilities suitable for any school or district network)

## Cloud-Managed Solutions

SaaS offerings (Cloudpath ES, RUCKUS Cloud Network Monitoring, IoT Networking, RUCKUS SPoT, RUCKUS Analytics)