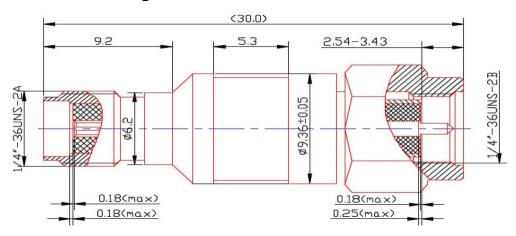

# ATTEN-SMSF-20

## Outline Drawing

#### Dimensions

 Length
 30 mm | 1.181 in

 Diameter
 10 mm | 0.394 in