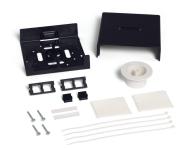

## M200 Surface Mount Box, four port black

## General Specifications

**Application** Used with M Series modular information outlet

Color Black

Mounting Surface

Total Ports, quantity 4

#### Dimensions

 Height
 127 mm | 5 in

 Width
 101.6 mm | 4 in

 Depth
 76.2 mm | 3 in