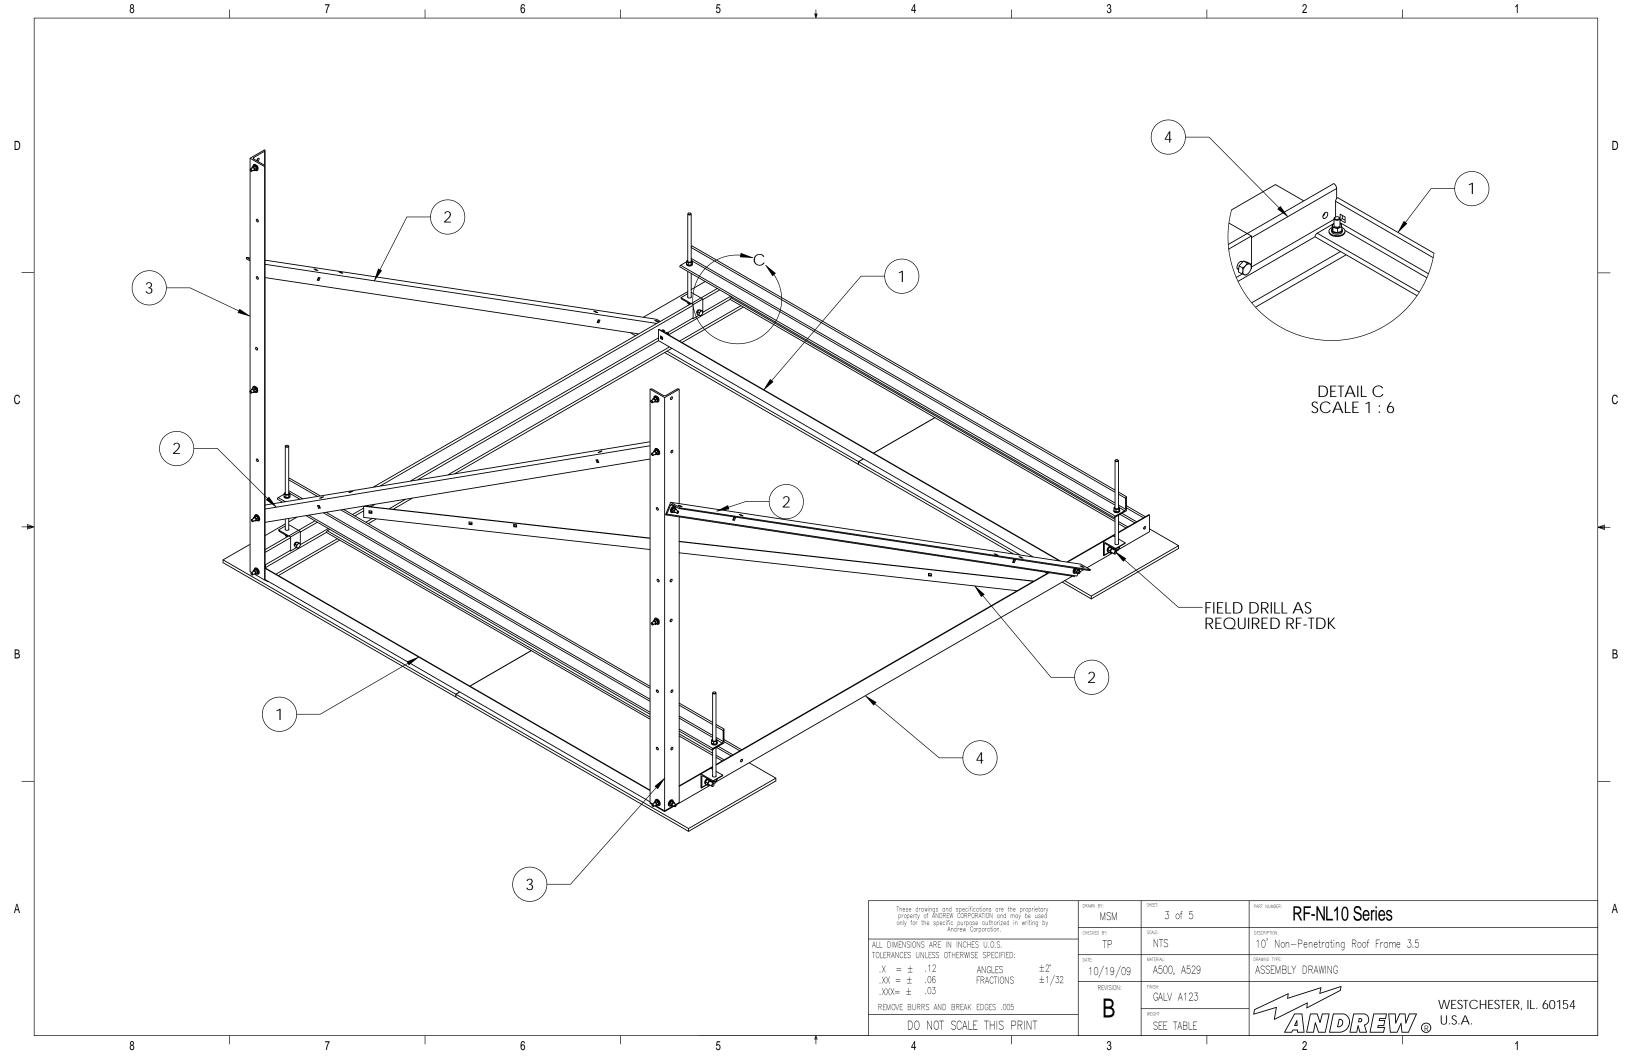

|                 |                                                                        | 8 .                                                                 | 7 6                                                                                                                        | I                                                                  | 5               | Ţ   | 4                                                                                                                                                                                 |                       | 3                                          | 2                                              | 1                     |                      |
|-----------------|------------------------------------------------------------------------|---------------------------------------------------------------------|----------------------------------------------------------------------------------------------------------------------------|--------------------------------------------------------------------|-----------------|-----|-----------------------------------------------------------------------------------------------------------------------------------------------------------------------------------|-----------------------|--------------------------------------------|------------------------------------------------|-----------------------|----------------------|
|                 | ITEM                                                                   | PART NO.                                                            | DESCRIPTION                                                                                                                | QTY.                                                               | WEIGHT          |     | L. L.                                                                                                                                                                             |                       |                                            | REVISIONS                                      |                       |                      |
|                 | 1                                                                      | RFNB02                                                              | NON-PEN. ROOF MOUNT BASE ANGLE 2                                                                                           | 4                                                                  | 16.70 LBS       |     |                                                                                                                                                                                   | REV.                  | ZONE                                       | DESCRIPTION                                    | BY                    | DATE                 |
|                 | 2                                                                      | RFNB03                                                              | NON-PEN. ROOF MOUNT BASE ANGLE 3                                                                                           | 4                                                                  | 19.84 LBS       |     |                                                                                                                                                                                   | A<br>B                |                                            | INITIAL RELEASE<br>ADD 2ea RFNB03 & 2ea RF-TDK | MSM<br>MSM            | 01/05/12<br>02/03/12 |
|                 | 3                                                                      | MTC997805                                                           | NON-PEN. ROOF MOUNT BASE ANGLE 1                                                                                           | 2                                                                  | 29.45 LBS       |     |                                                                                                                                                                                   | D                     |                                            |                                                | 1013101               | 02/03/12             |
|                 | 4                                                                      | MTC997807                                                           | NON-PEN. ROOF MOUNT BASE ANGLE 7                                                                                           | 2                                                                  | 40.03 LBS       |     |                                                                                                                                                                                   |                       |                                            |                                                |                       |                      |
|                 | 5                                                                      | MTC99781001                                                         | NON-PEN. ROOF MOUNT 10' FACE ANGLE                                                                                         | 2                                                                  | 50.01 LBS       |     |                                                                                                                                                                                   |                       |                                            |                                                |                       |                      |
| D               | 6                                                                      | GUB-4355                                                            | 1/2" X 3-5/8" X 5" GALV U-BOLT                                                                                             | 6                                                                  | 1.44 LBS        |     |                                                                                                                                                                                   |                       |                                            |                                                |                       |                      |
|                 | 7                                                                      | GB-03145                                                            | 3/8" X 1-1/2" GALV BOLT KIT                                                                                                | 24                                                                 | 0.07 LBS        |     |                                                                                                                                                                                   | TABLE                 |                                            |                                                |                       |                      |
|                 | 8                                                                      | GWF-03                                                              | 3/8" GALV FLAT WASHER                                                                                                      | 24                                                                 | 0.01 LBS        |     | JLL                                                                                                                                                                               | IADLL                 |                                            |                                                |                       |                      |
|                 | 9                                                                      | RF-TDK                                                              | Roof Top Tie Down Kit                                                                                                      | 24                                                                 | 25.93 lbs       |     |                                                                                                                                                                                   |                       |                                            |                                                |                       |                      |
|                 | 10                                                                     | MT-F1637                                                            | RUBBER MAT .5" X 18" X 48"                                                                                                 | 4                                                                  | 15.61 LBS       |     |                                                                                                                                                                                   |                       |                                            |                                                |                       |                      |
|                 | 10                                                                     | 1011-1 1037                                                         | KODDER WAT .5 X TO X 40                                                                                                    | 4                                                                  | 15.01 LD5       |     |                                                                                                                                                                                   |                       |                                            |                                                |                       |                      |
|                 | PART NG<br>RF-NL10<br>RF-NL10-2<br>RF-NL10-3<br>RF-NL10-3<br>RF-NL10-3 | P-B 10' NON-P<br>2-72 10' NON-F<br>3-72 10' NON-P<br>2-96 10' NON-P | ENETRATING ROOF FRAME 3.5, BASE - 500   PENETRATING ROOF FRAME 3.5 2-72 2 - 580   PENETRATING ROOF FRAME 3.5, 3-72 3 - 631 | /EIGHT<br>0.13 LBS<br>8.91 LBS<br>5.77 LBS<br>9.05 LBS<br>0.98 LBS |                 | 6   |                                                                                                                                                                                   |                       | 2                                          | 9                                              |                       |                      |
| - <b>▶</b><br>B | [<br>[<br> <br> <br>                                                   |                                                                     |                                                                                                                            |                                                                    | 6'-3 3/8" [1914 | .6] |                                                                                                                                                                                   |                       |                                            |                                                | 2                     | 10                   |
| A               |                                                                        |                                                                     |                                                                                                                            |                                                                    |                 |     | These drawings and specifications are the propriet<br>property of ANDREW CORPORATION and may be use<br>only for the specific purpose outhorized in writing<br>Andrew Corporation. | ory DRAWN BY:<br>ed M | ISM 1 of 5                                 | RF-NL10 Series                                 |                       |                      |
|                 | -                                                                      | 4                                                                   | 10'-6" [3200.4]                                                                                                            |                                                                    |                 |     |                                                                                                                                                                                   |                       | f: SCALE:                                  | DESCRIPTION:                                   |                       |                      |
|                 | NOTES                                                                  | <.                                                                  |                                                                                                                            |                                                                    |                 |     | ALL DIMENSIONS ARE IN INCHES U.O.S.<br>TOLERANCES UNLESS OTHERWISE SPECIFIED:                                                                                                     | DATE:                 | P NTS                                      | 10' Non-Penetrating Roof Frame 3.5             |                       |                      |
|                 |                                                                        |                                                                     | DIC DIMENICIONIC ADE INI DOAG                                                                                              | KETC                                                               |                 |     | $X = \pm .12$ ANGLES                                                                                                                                                              | E2° 10/               | 19/09 A500, A529                           | ASSEMBLY DRAWING                               |                       |                      |
|                 | I                                                                      | . ALL WEIT                                                          | RIC DIMENSIONS ARE IN BRAC                                                                                                 | REIJ.                                                              |                 |     | .XX = ± .06 FRACTIONS ± .XXX= ± .03<br>REMOVE BURRS AND BREAK EDGES .005                                                                                                          | ET/JZ REV             | AISION:<br>GALV A123<br>WEGHT<br>SEE TABLE | ANDREW ®                                       | westchester<br>U.S.A. | R, IL. 60154         |
| ₄ └─            |                                                                        |                                                                     |                                                                                                                            |                                                                    |                 | 4   |                                                                                                                                                                                   |                       |                                            |                                                |                       |                      |