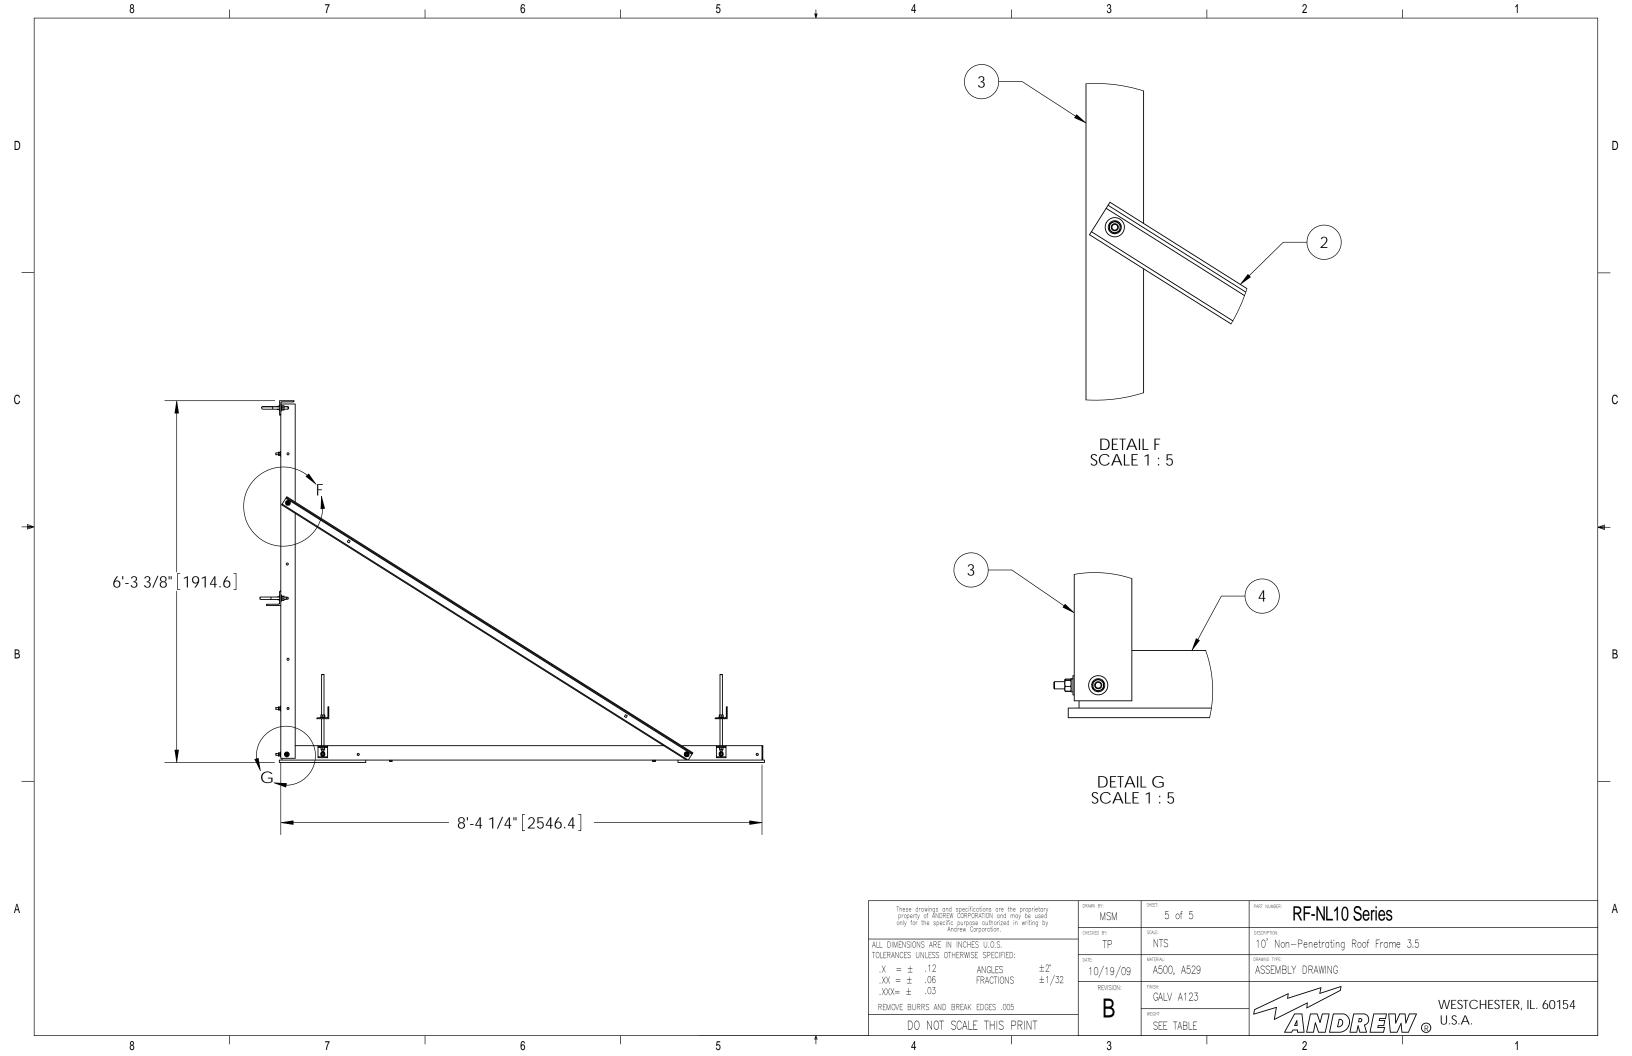

|                 |                                                                        | 8 .                                                                 | 7 6                                                                                                                        | I                                                                  | 5               | Ţ   | 4                                                                                                                                                                                 |                       | 3                                          | 2                                              | 1                     |                      |
|-----------------|------------------------------------------------------------------------|---------------------------------------------------------------------|----------------------------------------------------------------------------------------------------------------------------|--------------------------------------------------------------------|-----------------|-----|-----------------------------------------------------------------------------------------------------------------------------------------------------------------------------------|-----------------------|--------------------------------------------|------------------------------------------------|-----------------------|----------------------|
|                 | ITEM                                                                   | PART NO.                                                            | DESCRIPTION                                                                                                                | QTY.                                                               | WEIGHT          |     | L. L.                                                                                                                                                                             |                       |                                            | REVISIONS                                      |                       |                      |
|                 | 1                                                                      | RFNB02                                                              | NON-PEN. ROOF MOUNT BASE ANGLE 2                                                                                           | 4                                                                  | 16.70 LBS       |     |                                                                                                                                                                                   | REV.                  | ZONE                                       | DESCRIPTION                                    | BY                    | DATE                 |
|                 | 2                                                                      | RFNB03                                                              | NON-PEN. ROOF MOUNT BASE ANGLE 3                                                                                           | 4                                                                  | 19.84 LBS       |     |                                                                                                                                                                                   | A<br>B                |                                            | INITIAL RELEASE<br>ADD 2ea RFNB03 & 2ea RF-TDK | MSM<br>MSM            | 01/05/12<br>02/03/12 |
|                 | 3                                                                      | MTC997805                                                           | NON-PEN. ROOF MOUNT BASE ANGLE 1                                                                                           | 2                                                                  | 29.45 LBS       |     |                                                                                                                                                                                   | D                     |                                            |                                                | 1013101               | 02/03/12             |
|                 | 4                                                                      | MTC997807                                                           | NON-PEN. ROOF MOUNT BASE ANGLE 7                                                                                           | 2                                                                  | 40.03 LBS       |     |                                                                                                                                                                                   |                       |                                            |                                                |                       |                      |
|                 | 5                                                                      | MTC99781001                                                         | NON-PEN. ROOF MOUNT 10' FACE ANGLE                                                                                         | 2                                                                  | 50.01 LBS       |     |                                                                                                                                                                                   |                       |                                            |                                                |                       |                      |
| D               | 6                                                                      | GUB-4355                                                            | 1/2" X 3-5/8" X 5" GALV U-BOLT                                                                                             | 6                                                                  | 1.44 LBS        |     |                                                                                                                                                                                   |                       |                                            |                                                |                       |                      |
|                 | 7                                                                      | GB-03145                                                            | 3/8" X 1-1/2" GALV BOLT KIT                                                                                                | 24                                                                 | 0.07 LBS        |     |                                                                                                                                                                                   | TABLE                 |                                            |                                                |                       |                      |
|                 | 8                                                                      | GWF-03                                                              | 3/8" GALV FLAT WASHER                                                                                                      | 24                                                                 | 0.01 LBS        |     | JLL                                                                                                                                                                               | IADLL                 |                                            |                                                |                       |                      |
|                 | 9                                                                      | RF-TDK                                                              | Roof Top Tie Down Kit                                                                                                      | 24                                                                 | 25.93 lbs       |     |                                                                                                                                                                                   |                       |                                            |                                                |                       |                      |
|                 | 10                                                                     | MT-F1637                                                            | RUBBER MAT .5" X 18" X 48"                                                                                                 | 4                                                                  | 15.61 LBS       |     |                                                                                                                                                                                   |                       |                                            |                                                |                       |                      |
|                 | 10                                                                     | 1011-1 1037                                                         | KODDER WAT .5 X TO X 40                                                                                                    | 4                                                                  | 15.01 LD5       |     |                                                                                                                                                                                   |                       |                                            |                                                |                       |                      |
|                 | PART NG<br>RF-NL10<br>RF-NL10-2<br>RF-NL10-3<br>RF-NL10-3<br>RF-NL10-3 | P-B 10' NON-P<br>2-72 10' NON-F<br>3-72 10' NON-P<br>2-96 10' NON-P | ENETRATING ROOF FRAME 3.5, BASE - 500   PENETRATING ROOF FRAME 3.5 2-72 2 - 580   PENETRATING ROOF FRAME 3.5, 3-72 3 - 631 | /EIGHT<br>0.13 LBS<br>8.91 LBS<br>5.77 LBS<br>9.05 LBS<br>0.98 LBS |                 | 6   |                                                                                                                                                                                   |                       | 2                                          | 9                                              |                       |                      |
| - <b>▶</b><br>B | [<br>[<br> <br> <br>                                                   |                                                                     |                                                                                                                            |                                                                    | 6'-3 3/8" [1914 | .6] |                                                                                                                                                                                   |                       |                                            |                                                | 2                     | 10                   |
| A               |                                                                        |                                                                     |                                                                                                                            |                                                                    |                 |     | These drawings and specifications are the propriet<br>property of ANDREW CORPORATION and may be use<br>only for the specific purpose outhorized in writing<br>Andrew Corporation. | ory DRAWN BY:<br>ed M | ISM 1 of 5                                 | RF-NL10 Series                                 |                       |                      |
|                 | -                                                                      | 4                                                                   | 10'-6" [3200.4]                                                                                                            |                                                                    |                 |     |                                                                                                                                                                                   |                       | f: SCALE:                                  | DESCRIPTION:                                   |                       |                      |
|                 | NOTES                                                                  | <.                                                                  |                                                                                                                            |                                                                    |                 |     | ALL DIMENSIONS ARE IN INCHES U.O.S.<br>TOLERANCES UNLESS OTHERWISE SPECIFIED:                                                                                                     | DATE:                 | P NTS                                      | 10' Non-Penetrating Roof Frame 3.5             |                       |                      |
|                 |                                                                        |                                                                     | DIC DIMENICIONIC ADE INI DOAG                                                                                              | KETC                                                               |                 |     | $X = \pm .12$ ANGLES                                                                                                                                                              | E2° 10/               | 19/09 A500, A529                           | ASSEMBLY DRAWING                               |                       |                      |
|                 | I                                                                      | . ALL WEIT                                                          | RIC DIMENSIONS ARE IN BRAC                                                                                                 | REIJ.                                                              |                 |     | .XX = ± .06 FRACTIONS ± .XXX= ± .03<br>REMOVE BURRS AND BREAK EDGES .005                                                                                                          | ET/JZ REV             | AISION:<br>GALV A123<br>WEGHT<br>SEE TABLE | ANDREW ®                                       | westchester<br>U.S.A. | R, IL. 60154         |
| ₄ └─            |                                                                        |                                                                     |                                                                                                                            |                                                                    |                 | 4   |                                                                                                                                                                                   |                       |                                            |                                                |                       |                      |