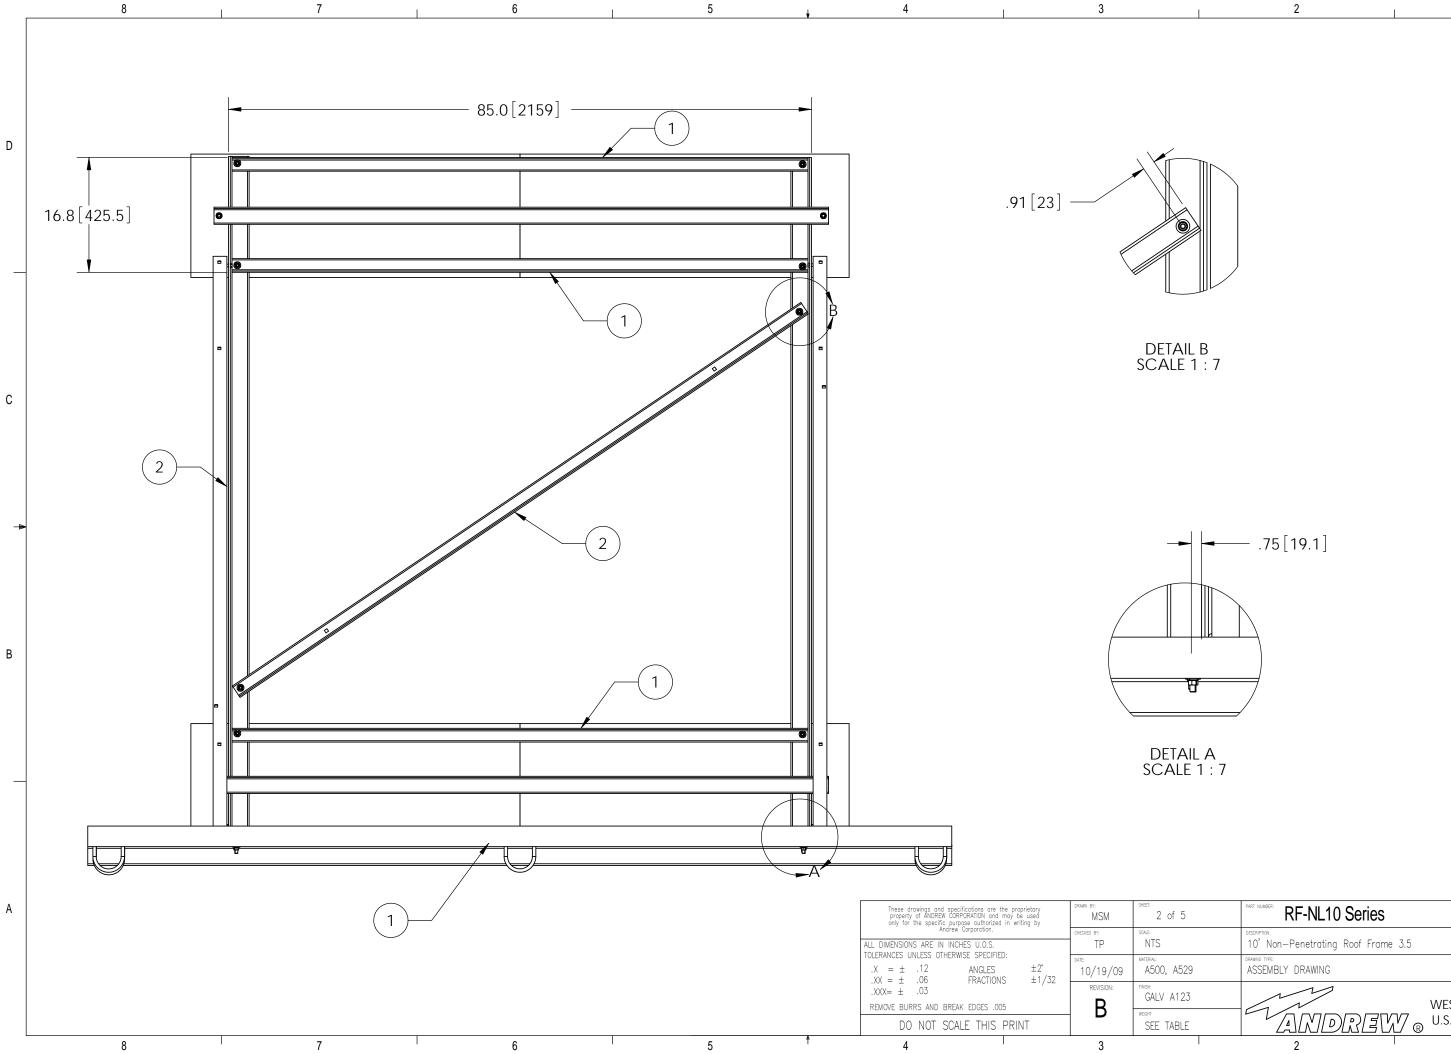

|                 |                                                                        | 8 .                                                                 | 7 6                                                                                                                        | I                                                                  | 5               | Ţ   | 4                                                                                                                                                                                 |                       | 3                                          | 2                                              | 1                     |                      |
|-----------------|------------------------------------------------------------------------|---------------------------------------------------------------------|----------------------------------------------------------------------------------------------------------------------------|--------------------------------------------------------------------|-----------------|-----|-----------------------------------------------------------------------------------------------------------------------------------------------------------------------------------|-----------------------|--------------------------------------------|------------------------------------------------|-----------------------|----------------------|
|                 | ITEM                                                                   | PART NO.                                                            | DESCRIPTION                                                                                                                | QTY.                                                               | WEIGHT          |     | L. L.                                                                                                                                                                             |                       |                                            | REVISIONS                                      |                       |                      |
|                 | 1                                                                      | RFNB02                                                              | NON-PEN. ROOF MOUNT BASE ANGLE 2                                                                                           | 4                                                                  | 16.70 LBS       |     |                                                                                                                                                                                   | REV.                  | ZONE                                       | DESCRIPTION                                    | BY                    | DATE                 |
|                 | 2                                                                      | RFNB03                                                              | NON-PEN. ROOF MOUNT BASE ANGLE 3                                                                                           | 4                                                                  | 19.84 LBS       |     |                                                                                                                                                                                   | A<br>B                |                                            | INITIAL RELEASE<br>ADD 2ea RFNB03 & 2ea RF-TDK | MSM<br>MSM            | 01/05/12<br>02/03/12 |
|                 | 3                                                                      | MTC997805                                                           | NON-PEN. ROOF MOUNT BASE ANGLE 1                                                                                           | 2                                                                  | 29.45 LBS       |     |                                                                                                                                                                                   | D                     |                                            |                                                | 1013101               | 02/03/12             |
|                 | 4                                                                      | MTC997807                                                           | NON-PEN. ROOF MOUNT BASE ANGLE 7                                                                                           | 2                                                                  | 40.03 LBS       |     |                                                                                                                                                                                   |                       |                                            |                                                |                       |                      |
|                 | 5                                                                      | MTC99781001                                                         | NON-PEN. ROOF MOUNT 10' FACE ANGLE                                                                                         | 2                                                                  | 50.01 LBS       |     |                                                                                                                                                                                   |                       |                                            |                                                |                       |                      |
| D               | 6                                                                      | GUB-4355                                                            | 1/2" X 3-5/8" X 5" GALV U-BOLT                                                                                             | 6                                                                  | 1.44 LBS        |     |                                                                                                                                                                                   |                       |                                            |                                                |                       |                      |
|                 | 7                                                                      | GB-03145                                                            | 3/8" X 1-1/2" GALV BOLT KIT                                                                                                | 24                                                                 | 0.07 LBS        |     |                                                                                                                                                                                   | TABLE                 |                                            |                                                |                       |                      |
|                 | 8                                                                      | GWF-03                                                              | 3/8" GALV FLAT WASHER                                                                                                      | 24                                                                 | 0.01 LBS        |     | JLL                                                                                                                                                                               | IADLL                 |                                            |                                                |                       |                      |
|                 | 9                                                                      | RF-TDK                                                              | Roof Top Tie Down Kit                                                                                                      | 24                                                                 | 25.93 lbs       |     |                                                                                                                                                                                   |                       |                                            |                                                |                       |                      |
|                 | 10                                                                     | MT-F1637                                                            | RUBBER MAT .5" X 18" X 48"                                                                                                 | 4                                                                  | 15.61 LBS       |     |                                                                                                                                                                                   |                       |                                            |                                                |                       |                      |
|                 | 10                                                                     | 1011-1 1037                                                         | KODDER WAT .5 X TO X 40                                                                                                    | 4                                                                  | 15.01 LD5       |     |                                                                                                                                                                                   |                       |                                            |                                                |                       |                      |
|                 | PART NG<br>RF-NL10<br>RF-NL10-2<br>RF-NL10-3<br>RF-NL10-3<br>RF-NL10-3 | P-B 10' NON-P<br>2-72 10' NON-F<br>3-72 10' NON-P<br>2-96 10' NON-P | ENETRATING ROOF FRAME 3.5, BASE - 500   PENETRATING ROOF FRAME 3.5 2-72 2 - 580   PENETRATING ROOF FRAME 3.5, 3-72 3 - 631 | /EIGHT<br>0.13 LBS<br>8.91 LBS<br>5.77 LBS<br>9.05 LBS<br>0.98 LBS |                 | 6   |                                                                                                                                                                                   |                       | 2                                          | 9                                              |                       |                      |
| - <b>▶</b><br>B | [<br>[<br> <br> <br>                                                   |                                                                     |                                                                                                                            |                                                                    | 6'-3 3/8" [1914 | .6] |                                                                                                                                                                                   |                       |                                            |                                                | 2                     | 10                   |
| A               |                                                                        |                                                                     |                                                                                                                            |                                                                    |                 |     | These drawings and specifications are the propriet<br>property of ANDREW CORPORATION and may be use<br>only for the specific purpose outhorized in writing<br>Andrew Corporation. | ory DRAWN BY:<br>ed M | ISM 1 of 5                                 | RF-NL10 Series                                 |                       |                      |
|                 | -                                                                      | 4                                                                   | 10'-6" [3200.4]                                                                                                            |                                                                    |                 |     |                                                                                                                                                                                   |                       | f: SCALE:                                  | DESCRIPTION:                                   |                       |                      |
|                 | NOTES                                                                  | <.                                                                  |                                                                                                                            |                                                                    |                 |     | ALL DIMENSIONS ARE IN INCHES U.O.S.<br>TOLERANCES UNLESS OTHERWISE SPECIFIED:                                                                                                     | DATE:                 | P NTS                                      | 10' Non-Penetrating Roof Frame 3.5             |                       |                      |
|                 |                                                                        |                                                                     | DIC DIMENICIONIC ADE INI DOAG                                                                                              | KETC                                                               |                 |     | $X = \pm .12$ ANGLES                                                                                                                                                              | E2° 10/               | 19/09 A500, A529                           | ASSEMBLY DRAWING                               |                       |                      |
|                 | I                                                                      | . ALL WEIT                                                          | RIC DIMENSIONS ARE IN BRAC                                                                                                 | REIJ.                                                              |                 |     | .XX = ± .06 FRACTIONS ± .XXX= ± .03<br>REMOVE BURRS AND BREAK EDGES .005                                                                                                          | ET/JZ REV             | AISION:<br>GALV A123<br>WEGHT<br>SEE TABLE | ANDREW ®                                       | westchester<br>U.S.A. | R, IL. 60154         |
| ₄ └─            |                                                                        |                                                                     |                                                                                                                            |                                                                    |                 | 4   |                                                                                                                                                                                   |                       |                                            |                                                |                       |                      |