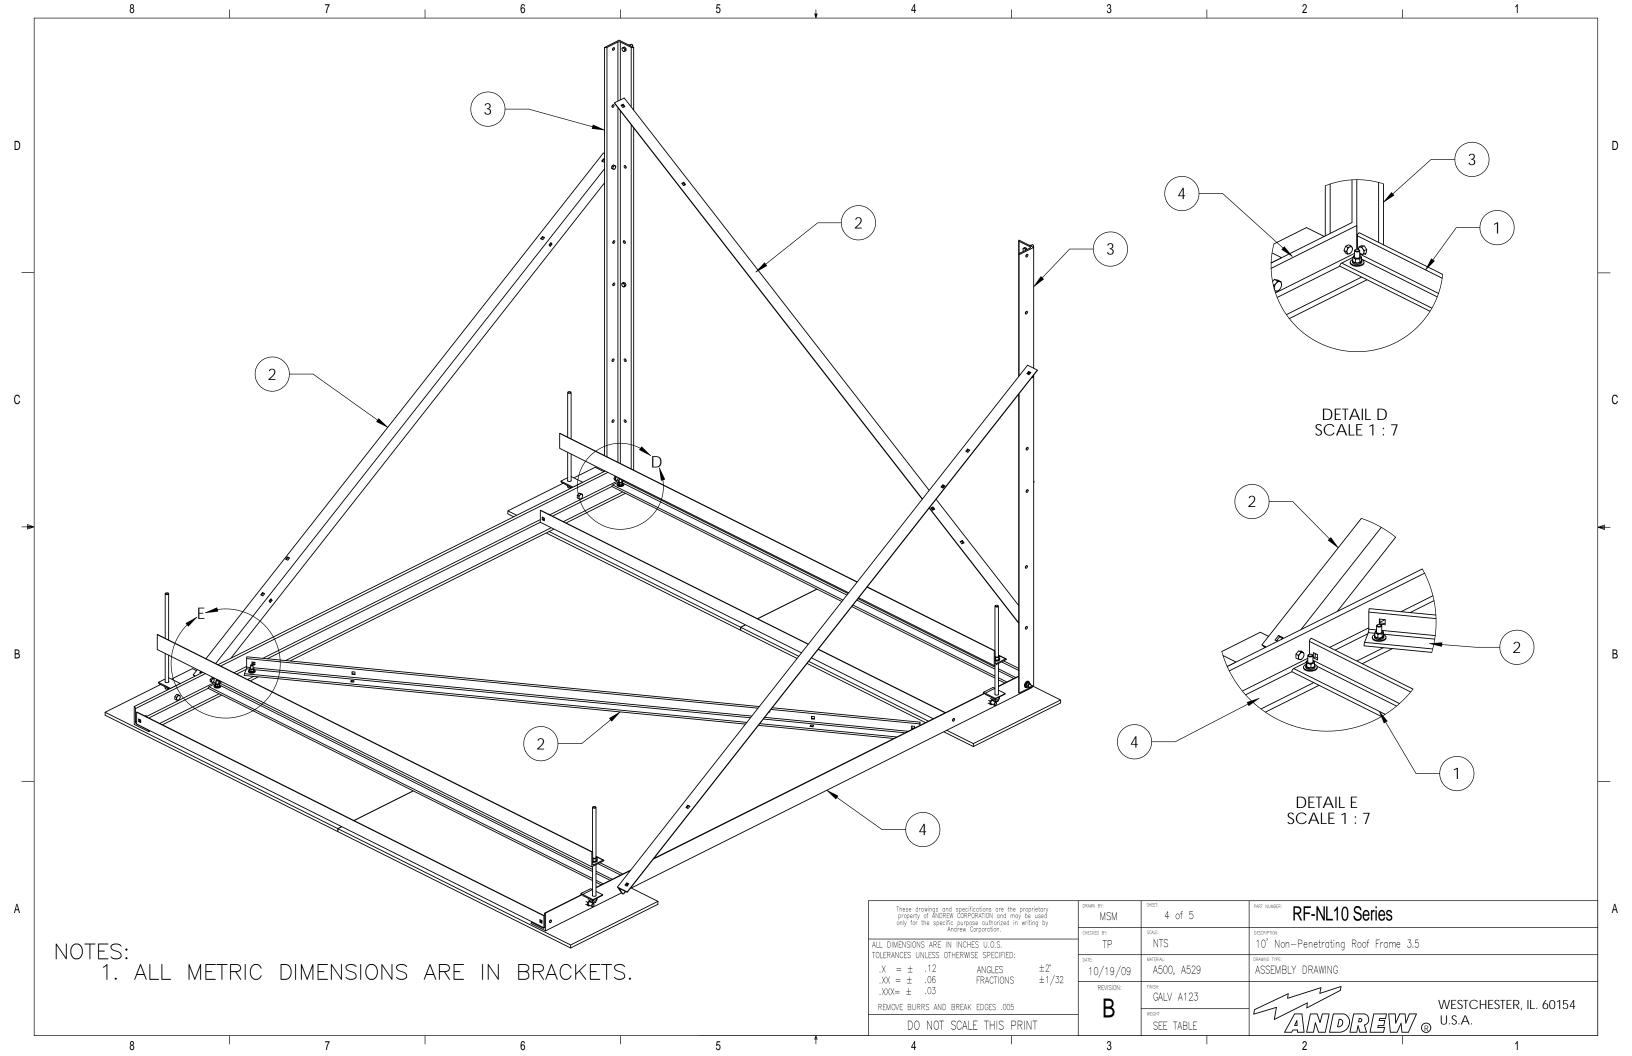

|                 |                                                                        | 8 .                                                                 | 7 6                                                                                                                        | I                                                                  | 5               | Ţ   | 4                                                                                                                                                                                 |                       | 3                                          | 2                                              | 1                     |                      |
|-----------------|------------------------------------------------------------------------|---------------------------------------------------------------------|----------------------------------------------------------------------------------------------------------------------------|--------------------------------------------------------------------|-----------------|-----|-----------------------------------------------------------------------------------------------------------------------------------------------------------------------------------|-----------------------|--------------------------------------------|------------------------------------------------|-----------------------|----------------------|
|                 | ITEM                                                                   | PART NO.                                                            | DESCRIPTION                                                                                                                | QTY.                                                               | WEIGHT          |     | L. L.                                                                                                                                                                             |                       |                                            | REVISIONS                                      |                       |                      |
|                 | 1                                                                      | RFNB02                                                              | NON-PEN. ROOF MOUNT BASE ANGLE 2                                                                                           | 4                                                                  | 16.70 LBS       |     |                                                                                                                                                                                   | REV.                  | ZONE                                       | DESCRIPTION                                    | BY                    | DATE                 |
|                 | 2                                                                      | RFNB03                                                              | NON-PEN. ROOF MOUNT BASE ANGLE 3                                                                                           | 4                                                                  | 19.84 LBS       |     |                                                                                                                                                                                   | A<br>B                |                                            | INITIAL RELEASE<br>ADD 2ea RFNB03 & 2ea RF-TDK | MSM<br>MSM            | 01/05/12<br>02/03/12 |
|                 | 3                                                                      | MTC997805                                                           | NON-PEN. ROOF MOUNT BASE ANGLE 1                                                                                           | 2                                                                  | 29.45 LBS       |     |                                                                                                                                                                                   | D                     |                                            |                                                | 1013101               | 02/03/12             |
|                 | 4                                                                      | MTC997807                                                           | NON-PEN. ROOF MOUNT BASE ANGLE 7                                                                                           | 2                                                                  | 40.03 LBS       |     |                                                                                                                                                                                   |                       |                                            |                                                |                       |                      |
|                 | 5                                                                      | MTC99781001                                                         | NON-PEN. ROOF MOUNT 10' FACE ANGLE                                                                                         | 2                                                                  | 50.01 LBS       |     |                                                                                                                                                                                   |                       |                                            |                                                |                       |                      |
| D               | 6                                                                      | GUB-4355                                                            | 1/2" X 3-5/8" X 5" GALV U-BOLT                                                                                             | 6                                                                  | 1.44 LBS        |     |                                                                                                                                                                                   |                       |                                            |                                                |                       |                      |
|                 | 7                                                                      | GB-03145                                                            | 3/8" X 1-1/2" GALV BOLT KIT                                                                                                | 24                                                                 | 0.07 LBS        |     |                                                                                                                                                                                   | TABLE                 |                                            |                                                |                       |                      |
|                 | 8                                                                      | GWF-03                                                              | 3/8" GALV FLAT WASHER                                                                                                      | 24                                                                 | 0.01 LBS        |     | JLL                                                                                                                                                                               | IADLL                 |                                            |                                                |                       |                      |
|                 | 9                                                                      | RF-TDK                                                              | Roof Top Tie Down Kit                                                                                                      | 24                                                                 | 25.93 lbs       |     |                                                                                                                                                                                   |                       |                                            |                                                |                       |                      |
|                 | 10                                                                     | MT-F1637                                                            | RUBBER MAT .5" X 18" X 48"                                                                                                 | 4                                                                  | 15.61 LBS       |     |                                                                                                                                                                                   |                       |                                            |                                                |                       |                      |
|                 | 10                                                                     | 1011-1 1037                                                         | KODDER WAT .5 X TO X 40                                                                                                    | 4                                                                  | 15.01 LD5       |     |                                                                                                                                                                                   |                       |                                            |                                                |                       |                      |
|                 | PART NG<br>RF-NL10<br>RF-NL10-2<br>RF-NL10-3<br>RF-NL10-3<br>RF-NL10-3 | P-B 10' NON-P<br>2-72 10' NON-F<br>3-72 10' NON-P<br>2-96 10' NON-P | ENETRATING ROOF FRAME 3.5, BASE - 500   PENETRATING ROOF FRAME 3.5 2-72 2 - 580   PENETRATING ROOF FRAME 3.5, 3-72 3 - 631 | /EIGHT<br>0.13 LBS<br>8.91 LBS<br>5.77 LBS<br>9.05 LBS<br>0.98 LBS |                 | 6   |                                                                                                                                                                                   |                       | 2                                          | 9                                              |                       |                      |
| - <b>▶</b><br>B | [<br>[<br> <br> <br>                                                   |                                                                     |                                                                                                                            |                                                                    | 6'-3 3/8" [1914 | .6] |                                                                                                                                                                                   |                       |                                            |                                                | 2                     | 10                   |
| A               |                                                                        |                                                                     |                                                                                                                            |                                                                    |                 |     | These drawings and specifications are the propriet<br>property of ANDREW CORPORATION and may be use<br>only for the specific purpose outhorized in writing<br>Andrew Corporation. | ory DRAWN BY:<br>ed M | ISM 1 of 5                                 | RF-NL10 Series                                 |                       |                      |
|                 | -                                                                      | 4                                                                   | 10'-6" [3200.4]                                                                                                            |                                                                    |                 |     |                                                                                                                                                                                   |                       | f: SCALE:                                  | DESCRIPTION:                                   |                       |                      |
|                 | NOTES                                                                  | <.                                                                  |                                                                                                                            |                                                                    |                 |     | ALL DIMENSIONS ARE IN INCHES U.O.S.<br>TOLERANCES UNLESS OTHERWISE SPECIFIED:                                                                                                     | DATE:                 | P NTS                                      | 10' Non-Penetrating Roof Frame 3.5             |                       |                      |
|                 |                                                                        |                                                                     | DIC DIMENICIONIC ADE INI DOAG                                                                                              | KETC                                                               |                 |     | $X = \pm .12$ ANGLES                                                                                                                                                              | E2° 10/               | 19/09 A500, A529                           | ASSEMBLY DRAWING                               |                       |                      |
|                 | I                                                                      | . ALL WEIT                                                          | RIC DIMENSIONS ARE IN BRAC                                                                                                 | REIJ.                                                              |                 |     | .XX = ± .06 FRACTIONS ± .XXX= ± .03<br>REMOVE BURRS AND BREAK EDGES .005                                                                                                          | ET/JZ REV             | AISION:<br>GALV A123<br>WEGHT<br>SEE TABLE | ANDREW ®                                       | westchester<br>U.S.A. | R, IL. 60154         |
| ₄ └─            |                                                                        |                                                                     |                                                                                                                            |                                                                    |                 | 4   |                                                                                                                                                                                   |                       |                                            |                                                |                       |                      |