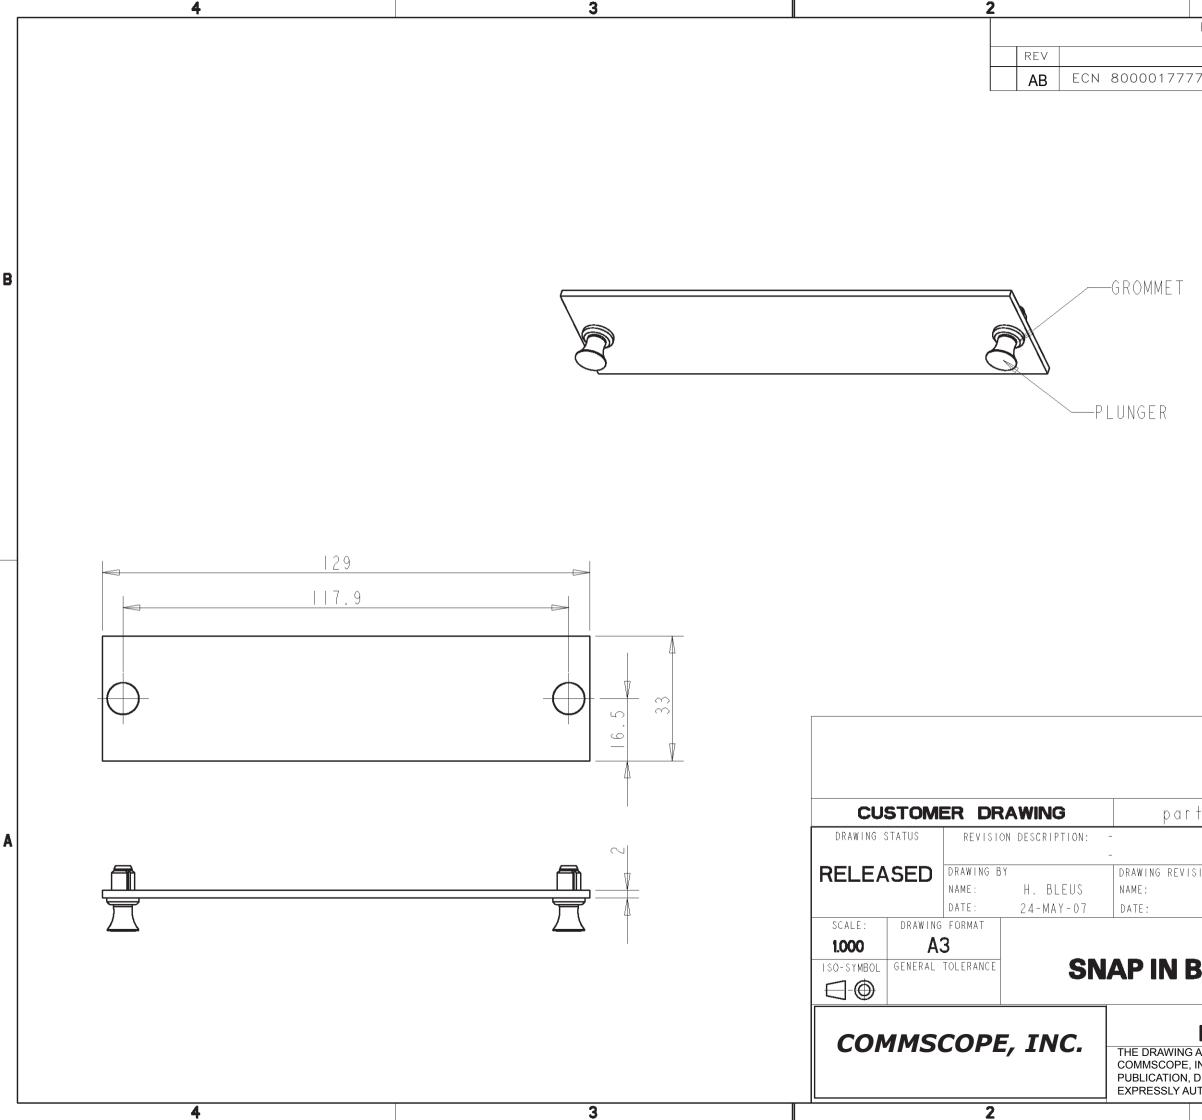

|                                                                |                                                                                                  | 00        | - 67               |             |
|----------------------------------------------------------------|--------------------------------------------------------------------------------------------------|-----------|--------------------|-------------|
|                                                                | 0                                                                                                | TY        | 0-16711<br>Part Nu |             |
| † N° : 167                                                     | 46                                                                                               |           |                    |             |
|                                                                |                                                                                                  |           |                    |             |
| SION BY                                                        | VOLUME OF MOULDED PART OR AREA OF<br>UNFOLDED SHEETMETAL PART. mm <sup>3</sup> / mm <sup>2</sup> |           |                    |             |
| DRAWING T                                                      | I<br>TITLE                                                                                       |           |                    |             |
| BLANK M                                                        | IODUL                                                                                            | E (Eľ     | NEA)               |             |
| DRAWING                                                        | _SHEET_REVISI                                                                                    | ON NUMBER | }                  | REVISION    |
| D_00157'                                                       |                                                                                                  |           | THE PRPER          | AB<br>TY OF |
| INC. AND ARE TO BE<br>DUPLICATION, DISCL<br>ITHORIZED IN WRITT | HELD IN TRUS                                                                                     | FAND CON  | FIDENCE            |             |
|                                                                |                                                                                                  | 1         |                    |             |