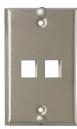

## 760249557

Stainless Steel Type Flush Mounted Faceplate, two port, Phone studs

#### General Specifications

**Application** Used with SL Series outlets

Mounting Flush
Total Ports, quantity 2

#### Material Specifications

Material Type Stainless steel