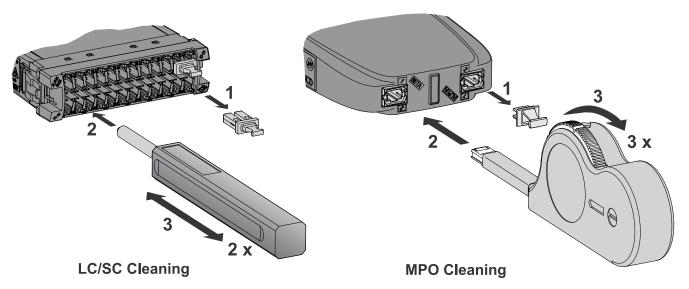

## LC/SC and MPO Module Port Cleaning Instructions

The Fiber Optic Connector Cleaning and Inspection Kit (MID 760053199) contains all the tools and materials required to properly clean module ports.

Replacement consumables (MID 760053207) are available for the Cleaning and Inspection Kit.

For more information refer to <u>https://www.commscope.com/catalog/doc/pdf/15381/</u>

Clean each module port prior to installing a mating connector.

## **Tools Required**

- LC/SC IBC<sup>™</sup> cleaner
- MPO IBC cleaner