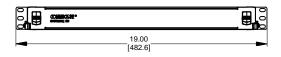

INITIAL ISSUE

**DESCRIPTION** 

BY

|                | 2U SD FIXED SHE     | ELF        |                |          |
|----------------|---------------------|------------|----------------|----------|
|                | COMMS               | SCOPE, INC | OF NORTH CAROL | INA      |
|                | SYSTIMAX* SOLUTIONS |            |                |          |
| NCF            | DRAWN BY JW         |            |                |          |
| APPROVED<br>BY | DATE 9/27/2016      |            | DWG NO 7       | 60231472 |