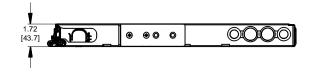

## NOTES:

- 1. SEE SYSTIMAX CATALOG FOR PART NUMBER SUFFIXES TO INDICATE COLOR/PKG.
- 2. SEE SYSTIMAX CATALOG FOR COMPLETE LIST OF PARTS RELATED TO THE USE OF THIS PRODUCT.
- 3. DIMENSIONS IN PARENTHESES ARE IN METRIC[MM].
- 4. PART INCLUDES:
- (1) ASSY, FRONT DOOR (1) 1U SD FIXED SHELF
- (1) RETAINER KIT

INITIAL ISSUE

**DESCRIPTION** 

BY

|                | 2U SD FIXED SHE     | ELF        |                |          |
|----------------|---------------------|------------|----------------|----------|
|                | COMMS               | SCOPE, INC | OF NORTH CAROL | INA      |
|                | SYSTIMAX* SOLUTIONS |            |                |          |
| NCF            | DRAWN BY JW         |            |                |          |
| APPROVED<br>BY | DATE 9/27/2016      |            | DWG NO 7       | 60231472 |