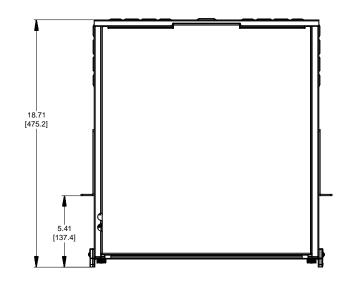

## NOTES:

- 1. SEE SYSTIMAX CATALOG FOR PART NUMBER SUFFIXES TO INDICATE COLOR/PKG.
- 2. SEE SYSTIMAX CATALOG FOR COMPLETE LIST OF PARTS RELATED TO THE USE OF THIS PRODUCT.
- 3. DIMENSIONS IN PARENTHESES ARE IN METRIC[MM].
- 4. PART INCLUDES:
- (1) ASSY, FRONT DOOR (1) 1U SD FIXED SHELF
- (1) RETAINER KIT

INITIAL ISSUE

**DESCRIPTION** 

BY

|                | 2U SD FIXED SHE     | ELF        |                |          |
|----------------|---------------------|------------|----------------|----------|
|                | COMMS               | SCOPE, INC | OF NORTH CAROL | INA      |
|                | SYSTIMAX* SOLUTIONS |            |                |          |
| NCF            | DRAWN BY JW         |            |                |          |
| APPROVED<br>BY | DATE 9/27/2016      |            | DWG NO 7       | 60231472 |