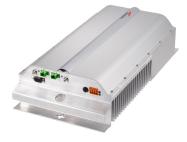

## TFAH-US85/19-14

ION®-B Series High Power Remote Unit for Cellular 850 and PCS 1900

#### **OBSOLETE**

**Product Classification** 

Product Type Remote unit
Product Brand ION®-B

General Specifications

Note Detailed Product Specifications are available. Please contact your

local CommScope representative.

Power Class High

Dimension Drawing