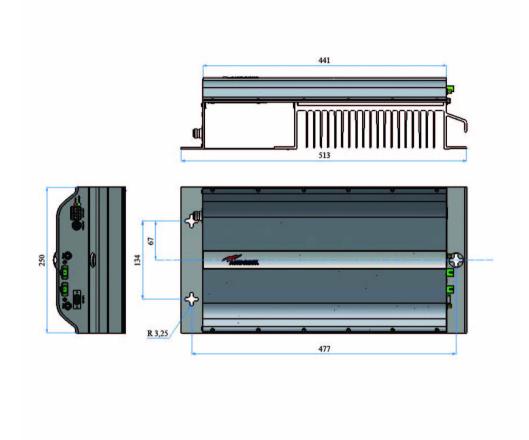

## TFAH-US85/19-14



ION®-B Series High Power Remote Unit for Cellular 850 and PCS 1900

#### **OBSOLETE**

**Product Classification** 

Product Type Remote unit
Product Brand ION®-B

General Specifications

Note Detailed Product Specifications are available. Please contact your

local CommScope representative.

Power Class High

Dimension Drawing

### TFAH-US85/19-14



### **Electrical Specifications**

**Impedance** 50 ohm

License Band CEL 850 | PCS 1900

**Voltage Range** 85 to 265 Vac

Electrical Specifications, Rx (Uplink)

**Operating Frequency Band** 1850 – 1910 MHz (PCS 1900) | 824 – 849 MHz (CEL 850)

Electrical Specifications, Tx (Downlink)

**Operating Frequency Band** 1930 – 1990 MHz (PCS 1900) | 869 – 894 MHz (CEL 850)

Regulatory Compliance/Certifications

Agency Classification

**COMMSCOPE®** 

# TFAH-US85/19-14

ISO 9001:2015

Designed, manufactured and/or distributed under this quality management system

#### Included Products

TPSN1/28-80

Power Supply Adapter ION®-B Series Remote Units, 80

W