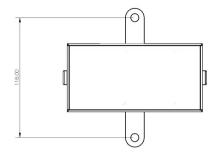

600Voltage Range-60 to -38 Vdc

Electrical Specifications, Rx (Uplink)

**Operating Frequency Band** 2500 – 2570 MHz

Electrical Specifications, Tx (Downlink)

**Operating Frequency Band** 2620 – 2690 MHz

## Regulatory Compliance/Certifications

Agency Classification

ISO 9001:2015 Designed, manufactured and/or distributed under this quality management system

**COMMSCOPE®** 

# TFAH-EU26/26-34

### Included Products

TPSN3/28-130

Power Supply Adapter ION®-B Series Remote Units, 130



### Power Supply Adapter ION®-B Series Remote Units, 130 W

### **Product Classification**

**Product Type** 

**Product Brand** 

General Specifications

Note

Power adapters

ION®-B

Detailed Product Specifications are available. Please contact your local CommScope representative.

## Dimension Drawing







# TPSN3/28-130

## **Electrical Specifications**

**Output Power, maximum** 

130 W

## Regulatory Compliance/Certifications

Agency Classification

ISO 9001:2015 Designed, manufactured and/or distributed under this quality management system