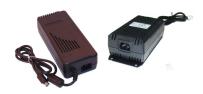

### Included Products

TPSN3/28-130

Power Supply Adapter ION®-B Series Remote Units, 130

### Power Supply Adapter ION®-B Series Remote Units, 130 W

### **Product Classification**

**Product Type** 

**Product Brand** 

General Specifications

Note

Power adapters

ION®-B

Detailed Product Specifications are available. Please contact your local CommScope representative.

## **Electrical Specifications**

**Output Power, maximum** 

130 W