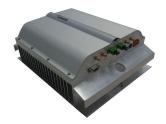

ION®-B Series High Power Remote Unit MIMO for LTE 2600

#### **OBSOLETE**

Product Classification

Product TypeRemote unitProduct BrandION®-B

General Specifications

Note Detailed Product Specifications are available. Please contact your

local CommScope representative.

Power Class High

**Electrical Specifications** 

Impedance50 ohmLicense BandLTE 2600Voltage Range-60 to -38 Vdc

Electrical Specifications, Rx (Uplink)

**Operating Frequency Band** 2500 – 2570 MHz

Electrical Specifications, Tx (Downlink)

**Operating Frequency Band** 2620 – 2690 MHz