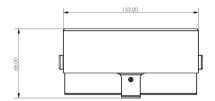

0Voltage Range-60 to -38 Vdc

Electrical Specifications, Rx (Uplink)

**Operating Frequency Band** 2500 – 2570 MHz

Electrical Specifications, Tx (Downlink)

**Operating Frequency Band** 2620 – 2690 MHz

## Regulatory Compliance/Certifications

Agency Classification

ISO 9001:2015 Designed, manufactured and/or distributed under this quality management system

**COMMSCOPE®** 

# TFAH-EU26/26-34

### Included Products

TPSN3/28-130

Power Supply Adapter ION®-B Series Remote Units, 130



### Power Supply Adapter ION®-B Series Remote Units, 130 W

### **Product Classification**

**Product Type** 

**Product Brand** 

General Specifications

Note

Power adapters

ION®-B

Detailed Product Specifications are available. Please contact your local CommScope representative.

## Dimension Drawing







# TPSN3/28-130

## **Electrical Specifications**

**Output Power, maximum** 

130 W

## Regulatory Compliance/Certifications

Agency Classification

ISO 9001:2015 Designed, manufactured and/or distributed under this quality management system