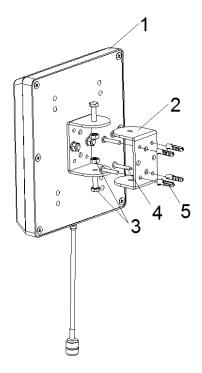

## Installation Steps

- Drill four holes in the wall per pattern of holes in bracket (item 2).
- 2) Mount bracket (item 2) to the wall anchors plastic plug (item 4 plastic plug Ø6x25mm) and tapping screws (item 3 tapping Screw ST4.2x25mm).
- 3) Mount the antenna (item 1) to the bracket (item 2).
- 4) Connect the RF cables.

Note: Cable min. bending radius: 40mm