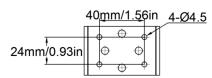

## Installation Steps

- Drill four holes in the wall per pattern of holes in bracket (item 2).
- 2) Mount bracket (item 2) to the wall anchors plastic plug (item 4 plastic plug Ø6x25mm) and tapping screws (item 3 tapping Screw ST4.2x25mm).
- 3) Mount the antenna (item 1) to the bracket (item 2).
- 4) Connect the RF cables.