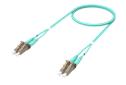

# 3-1920743-5

Fiber Optic Patch Cord, Duplex, Multimode, LC/UPC to LC/UPC, 35 m

#### General Specifications

Connector A, quantity 2

Color, boot ABeigeColor, connector ABeige

Connector B, quantity 2

Color, boot BBeigeColor, connector BBeigeInterface, Connector ALC/UPCInterface, Connector BLC/UPC

Jacket Color Aqua

**Total Fibers, quantity** 2