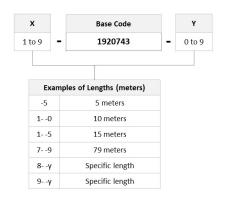

# 3-1920743-5



Fiber Optic Patch Cord, Duplex, Multimode, LC/UPC to LC/UPC, 35 m

#### **Product Classification**

Regional Availability Asia | Australia/New Zealand | China | India

Portfolio CommScope®

**Product Type** Fiber patch cord, duplex

Product Series 192

#### General Specifications

Connector A, quantity 2

Color, boot ABeigeColor, connector ABeige

Connector B, quantity 2

Color, boot BBeigeColor, connector BBeigeInterface, Connector ALC/UPCInterface, Connector BLC/UPC

Jacket Color Aqua

**Total Fibers, quantity** 2

#### Dimensions

 Cord Length
 35 m | 114.829 ft

 Diameter Over Jacket
 1.8 mm | 0.071 in

## Ordering Tree



# 3-1920743-5



#### Optical Specifications

**Fiber Mode** Multimode

**Fiber Type** OM3, LazrSPEED®

#### **Environmental Specifications**

**Environmental Space** Low Smoke Zero Halogen (LSZH)

### Packaging and Weights

Packaging quantity

## Regulatory Compliance/Certifications

# Agency Classification CHINA-ROHS Above maximum concentration value ISO 9001:2015 Designed, manufactured and/or distributed under this quality management system REACH-SVHC Compliant as per SVHC revision on www.commscope.com/ProductCompliance ROHS Compliant/Exempted UK-ROHS Compliant/Exempted