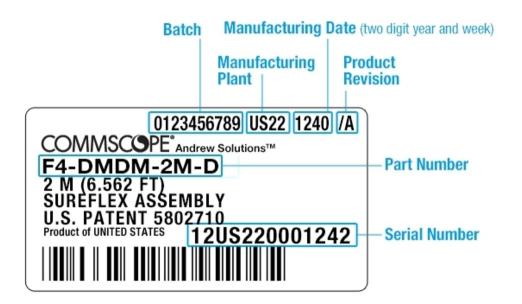

tyle, Connector A Straight

Body Style, Connector B Straight

Interface, Connector A 4.3-10 Male

Interface, Connector B 4.3-10 Male

Specification Sheet Revision Level B

#### **Dimensions**

**Length** 4 m | 13.123 ft

Nominal Size 1/2 in

# Logo Image



# F4-HMHM-4M-D



## **Electrical Specifications**

**3rd Order IMD Dynamic** -119 dBm

**3rd Order IMD Dynamic Test Method**Two +43 dBm carriers per IEC 62037

DTF, Connector A -34 dB

DTF, Connector B -34 dB

### VSWR/Return Loss

| Frequency Band | VSWR  | Return Loss (dB) |
|----------------|-------|------------------|
| 698-960 MHz    | 1.065 | 30.04            |
| 1700-2200 MHz  | 1.065 | 30.04            |
| 2200-2700 MHz  | 1.083 | 27.99            |
| 3400-3800 MHz  | 1.222 | 20.01            |

Jumper Assembly Sample Label





## **Environmental Specifications**

**Immersion Test Method** 

Meets IEC 60529:2001, IP68 in mated condition

### Regulatory Compliance/Certifications

| Agency        | Classification                                                                 |
|---------------|--------------------------------------------------------------------------------|
| CHINA-ROHS    | Below maximum concentration value                                              |
| ISO 9001:2015 | Designed, manufactured and/or distributed under this quality management system |
| ROHS          | Compliant                                                                      |
| UK-ROHS       | Compliant                                                                      |
|               |