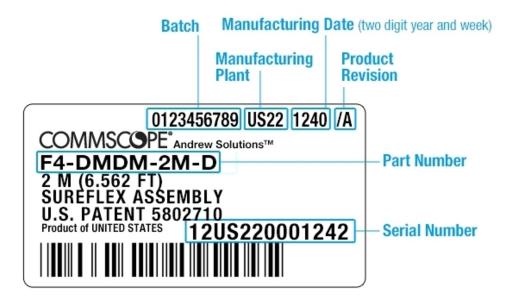

e, Connector AStraightBody Style, Connector BRight angleInterface, Connector A7-16 DIN MaleInterface, Connector B7-16 DIN Male

Specification Sheet Revision Level A

#### **Dimensions**

**Length** 4 m | 13.123 ft

Nominal Size 1/2 in

## **Electrical Specifications**

**3rd Order IMD Dynamic** -116 dBm

**3rd Order IMD Dynamic Test Method**Two +43 dBm carriers per IEC 62037

DTF, Connector A -34 dB
DTF, Connector B -32 dB

## Logo Image



# F4-DMDR-4M-SGW-D



#### VSWR/Return Loss

| Frequency Band | VSWR  | Return Loss (dB) |
|----------------|-------|------------------|
| 698-960 MHz    | 1.083 | 27.99            |
| 1700-2200 MHz  | 1.083 | 27.99            |
| 2200-2700 MHz  | 1.135 | 23.98            |
| 3480-3800 MHz  | 1.222 | 20.01            |

## Jumper Assembly Sample Label



Page 2 of 3

# F4-DMDR-4M-SGW-D

### **Environmental Specifications**

**Immersion Test Method**Meets IEC 60529:2001, IP68 in mated condition

Weatherproofing Method HELIAX® SureGuard weatherproofing boot

Packaging and Weights

**Included** Weatherproofing boot

## Regulatory Compliance/Certifications

#### Agency Classification

CHINA-ROHS Below maximum concentration value

ISO 9001:2015 Designed, manufactured and/or distributed under this quality management system

REACH-SVHC Compliant as per SVHC revision on www.commscope.com/ProductCompliance

ROHS Compliant

UK-ROHS Compliant/Exempted