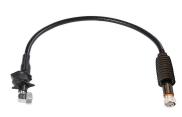

# F4-DMDR-4M-SGW-D

D-CLASS HELIAX® 1/2" SureFlex® Jumper with interface types 7-16 DIN Male and 7-16 DIN Male Right Angle with HELIAX® SureGuard weatherproofing, 4 m

• If there are threads along the entire device port length, the HELIAX® SureGuard weatherproofing solutions will only seal properly if the HSG-M29-ADPT adapter is installed on the device port

## General Specifications

Body Style, Connector AStraightBody Style, Connector BRight angleInterface, Connector A7-16 DIN MaleInterface, Connector B7-16 DIN Male

Specification Sheet Revision Level A

#### **Dimensions**

**Length** 4 m | 13.123 ft

Nominal Size 1/2 in