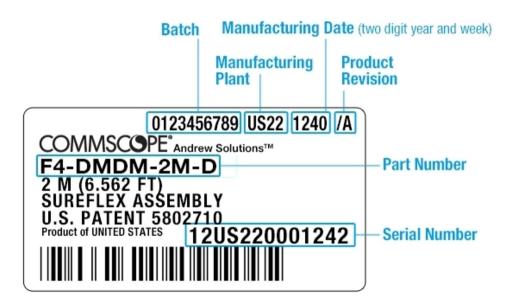

## Jumper Assembly Sample Label

**DTF, Connector B** 

Page 1 of 2

©2021 CommScope, Inc. All rights reserved. All trademarks identified by ® or <sup>™</sup> are registered trademarks, respectively, of CommScope. All specifications are subject to change without notice. See www.commscope.com for the most current information. Revised: November 6, 2020