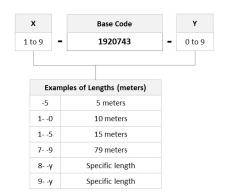

# 2-1920743-0



Fiber Optic Patch Cord, Duplex, Multimode, LC/UPC to LC/UPC, aqua, 20 m

#### **Product Classification**

Regional Availability Asia | Australia/New Zealand | China | India

Portfolio CommScope®

**Product Type** Fiber patch cord, duplex

Product Series 192

### General Specifications

Connector A, quantity 2

Color, boot A Beige
Color, connector A Beige

Connector B, quantity 2

Color, boot BBeigeColor, connector BBeigeInterface, Connector ALC/UPCInterface, Connector BLC/UPC

**Jacket Color** Aqua

Total Fibers, quantity 2

### Dimensions

 Cord Length
 20 m | 65.617 ft

 Diameter Over Jacket
 1.8 mm | 0.071 in

## Ordering Tree





### **Optical Specifications**

**Fiber Mode** Multimode

**Fiber Type** OM3, LazrSPEED®

#### **Environmental Specifications**

**Environmental Space** Low Smoke Zero Halogen (LSZH)

### Packaging and Weights

Packaging quantity

## Regulatory Compliance/Certifications

| Agency        | Classification                                                                 |
|---------------|--------------------------------------------------------------------------------|
| ISO 9001:2015 | Designed, manufactured and/or distributed under this quality management system |
| REACH-SVHC    | Compliant as per SVHC revision on www.commscope.com/ProductCompliance          |
| ROHS          | Compliant/Exempted                                                             |
| UK-ROHS       | Compliant/Exe