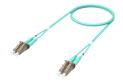

# 2-1920743-0

Fiber Optic Patch Cord, Duplex, Multimode, LC/UPC to LC/UPC, aqua, 20 m

### General Specifications

Connector A, quantity 2

Color, boot A Beige
Color, connector A Beige

Connector B, quantity 2

Color, boot BBeigeColor, connector BBeigeInterface, Connector ALC/UPCInterface, Connector BLC/UPC

**Jacket Color** Aqua

Total Fibers, quantity 2