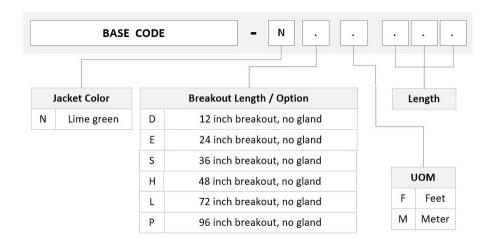

### Ordering Tree

Ordering Note For additional jacket colors, please contact a CommScope Sales Representative | For

lengths greater than 999 ft (304 m), orders must be in meters | Minimum length may

vary based on cable configuration