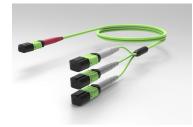

#### **Base Product**

Ultra Low Loss OM5, MPO24 (Pinned) to MPO8 QSFP (Unpinned), Fiber Extension Cable Assembly 24-Fiber, Plenum

### General Specifications

Color, boot A Red

Color, connector A Lime green

Color, boot B Gray

Color, connector BLime greenConstruction TypeStrandedFurcation ColorLime green

Interface, Connector A MPO-24/UPC Male

Interface, Connector B MPO-08/UPC Female

Interface Feature, connector B QSFP configuration

Jacket Color Lime green

Polarity Method B Enhanced (ULL)

Total Fibers, quantity 24

**Dimensions** 

COMMSC PE®