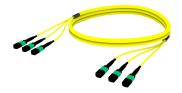

#### **Base Product**

Ultra Low Loss (ULL) Singlemode MPO12 (Unpinned) to MPO12 (Pinned), Fiber Trunk Cable Assembly, 36-Fiber, Low Smoke Zero Halogen (LSZH)

Jacket Color Yellow

Polarity Method B Enhanced (ULL)

Fibers per Subunit, quantity 12

Total Fibers, quantity 36

Dimensions

**Furcation Color** 

Breakout Length 33 in

Cable Assembly Length Range (m) 3 - 999