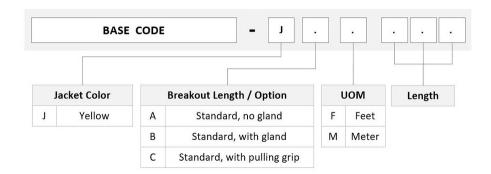

## Ordering Tree

Jacket Color Yellow

Polarity Method B Enhanced (ULL)

Fibers per Subunit, quantity 12

Total Fibers, quantity 36

Dimensions

**Furcation Color** 

Breakout Length 33 in

Cable Assembly Length Range (m) 3 - 999

Product Brand SYSTIMAX ULL

Ordering Note For additional jacket colors, please contact a CommScope Sales Representative | For

lengths greater than 999 ft (304 m), orders must be in meters | Minimum length may