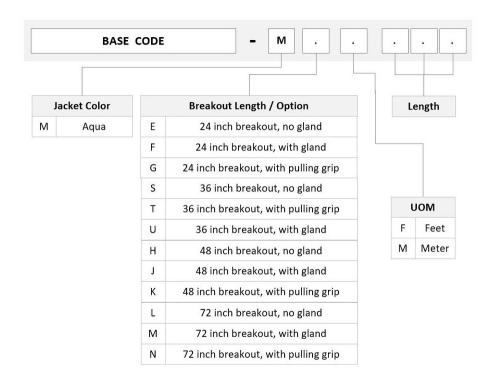

cope®

Product Type Ruggedized fanout

Product Brand SYSTIMAX InstaPATCH® 360

Ordering Note For lengths greater than 999 ft (304 m), orders must be in meters | Minimum length may

vary based on cable configuration | Not available in the United States or Canada

#### General Specifications

Color, boot ABlackColor, connector AAquaColor, boot BAquaColor, connector BBeigeConstruction TypeStrandedFurcation ColorAqua

 Interface, Connector A
 MPO-08/UPC Male

 Interface Feature, connector A
 QSFP configuration

Interface, Connector B LC/UPC

Jacket Color Aqua

Polarity Method B Enhanced (ULL)

Fibers per Subunit, quantity 8

COMMSCOPE®

# U4XQXLCQ8

Total Fibers, quantity 8

**Dimensions** 

Cable Assembly Length Range (m) 3 - 999

Cable Assembly Length Range (ft) 10 - 999

### Ordering Tree



### Optical Specifications

**Fiber Mode** Multimode

**Fiber Type** OM4, LazrSPEED®

### **Environmental Specifications**

**Operating Temperature** -10 °C to +60 °C (+14 °F to +140 °F)

**Environmental Space** Low Smoke Zero Halogen (LSZH)

Regulatory Compliance/Certifications

Agency Classification

**COMMSCOPE®** 

# U4XQXLCQ8

ANATEL Compliant

CHINA-ROHS Below maximum concentration value

ISO 9001:2015 Designed, manufactured and/or distributed under this quality management system

REACH-SVHC Compliant as per SVHC revision on www.commscope.com/ProductCompliance

ROHS Compliant UK-ROHS Compliant



#### Included Products

760239372 – Fiber Indoor Cable, LazrSPEED® Low Smoke Zero Halogen Riser MPO Trunk Cable, 12 fiber, N-012-MP-5K-F12AQ/B2 Gel-free, Multimode OM4, B2ca Flame Rating,