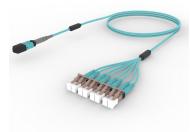

#### **Base Product**

Ultra Low Loss OM4 MPO12 QSFP Pinned to LC/UPC 8-Fiber InstaPATCH® 360 Ruggedized Fanout Cable, Low Smoke Zero Halogen

This product will be discontinued on: April 30, 2024

#### General Specifications

Color, boot ABlackColor, connector AAquaColor, boot BAquaColor, connector BBeigeConstruction TypeStrandedFurcation ColorAqua

 Interface, Connector A
 MPO-08/UPC Male

 Interface Feature, connector A
 QSFP configuration

Interface, Connector B LC/UPC

Jacket Color Aqua

Polarity Method B Enhanced (ULL)

Fibers per Subunit, quantity 8

COMMSCOPE®

# U4XQXLCQ8

Total Fibers, quantity 8

**Dimensions** 

Cable Assembly Length Range (m) 3 - 999

Cable Assembly Length Range (ft) 10 - 999