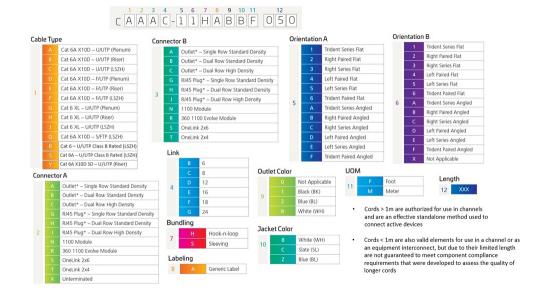

12 links

### **Product Classification**

Regional Availability

Asia | Australia/New Zealand | EMEA | Latin America | North America

Portfolio CommScope®

Product Type Copper trunk cable assembly

Product Brand GigaSPEED XL® | InstaPATCH® Cu

General Specifications

ANSI/TIA Category 6

Cable Type U/UTP (unshielded)

Conductor Type Solid

Interface, Connector A Information outlet

Interface Feature, connector A Dual row | Standard density

Interface, Connector B Information outlet

Interface Feature, connector B Dual row | Standard density

Link Count 12

Wiring T568B

Dimensions

Cable Assembly Length Range (m)2-90Cable Assembly Length Range (ft)7-295

**Electrical Specifications** 

dc Resistance, maximum0.3 ohmSafety Voltage Rating300 V

Ordering Tree



# CHBBD | IPO6-12RUTP-02S-02S



### **Environmental Specifications**

**Operating Temperature**  $-10 \,^{\circ}\text{C} \text{ to } +60 \,^{\circ}\text{C} \text{ (+14 °F to +140 °F)}$ 

Environmental Space Riser

Flammability Rating UL 94 V-0

### Regulatory Compliance/Certifications

| Agency        | Classification                                                                 |
|---------------|--------------------------------------------------------------------------------|
| CHINA-ROHS    | Below maximum concentration value                                              |
| ISO 9001:2015 | Designed, manufactured and/or distributed under this quality management system |
| REACH-SVHC    | Compliant as per SVHC revision on www.commscope.com/ProductCompliance          |
| ROHS          | Compliant