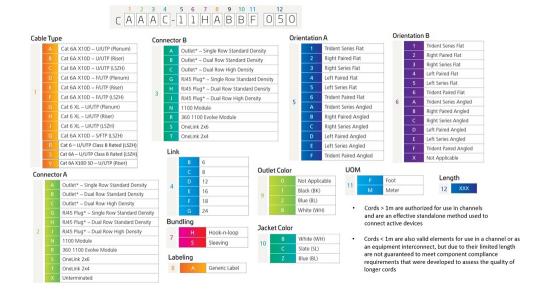

lve module, 12 links

### **Product Classification**

Regional Availability

Asia | Australia/New Zealand | EMEA | Latin America | North America

Portfolio CommScope®

Product Type Copper trunk cable assembly

Product Brand GigaSPEED XL® | InstaPATCH® Cu

General Specifications

ANSI/TIA Category 6

Cable Type U/UTP (unshielded)

Conductor Type Solid

**Interface, Connector A** 360 1100 Evolve module

Interface Feature, connector A Standard

**Interface, Connector B** 360 1100 Evolve module

Interface Feature, connector B Standard

Link Count 12

Wiring T568B

**Dimensions** 

Cable Assembly Length Range (m)2-90Cable Assembly Length Range (ft)7-295

**Electrical Specifications** 

dc Resistance, maximum0.3 ohmSafety Voltage Rating300 V

Ordering Tree



## CGRRD | IP06-12PUTP-1100E-1100E



### **Environmental Specifications**

**Operating Temperature**  $-10 \,^{\circ}\text{C} \text{ to } +60 \,^{\circ}\text{C} \text{ (+14 }^{\circ}\text{F to } +140 \,^{\circ}\text{F)}$ 

Environmental Space Plenum
Flammability Rating UL 94 V-0

### Regulatory Compliance/Certifications

| Agency        | Classification                                                                 |
|---------------|--------------------------------------------------------------------------------|
| CHINA-ROHS    | Below maximum concentration value                                              |
| ISO 9001:2015 | Designed, manufactured and/or distributed under this quality management system |
| REACH-SVHC    | Compliant as per SVHC revision on www.commscope.com/ProductCompliance          |
| ROHS          |