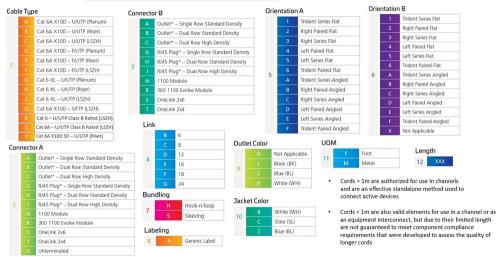

|                                                                     |
| dc Resistance, maximum           | 0.3 ohm                                                             |
| Safety Voltage Rating            | 300 V                                                               |

### Ordering Tree

Page 1 of 2

©2024 CommScope, Inc. All rights reserved. CommScope and the CommScope logo are registered trademarks of CommScope and/or its affiliates in the U.S. and other countries. For additional trademark information see https://www.commscope.com/trademarks. All product names, trademarks and registered trademarks are property of their respective owners. Revised: March 14, 2024



### CBRRB | IP6A-06RUTP-1100E-1100E

#### 1 2 3 4 5 6 7 8 9 10 11 12 C A A A C - 1 1 H A B B F 0 50



#### **Environmental Specifications**

| Operating Temperature | -10 °C to +60 °C (+14 °F to +140 °F) |
|-----------------------|--------------------------------------|
| Environmental Space   | Riser                                |
| Flammability Rating   | UL 94 V-0                            |

### Regulatory Compliance/Certifications

| Agency        | Classification                                                                 |
|---------------|--------------------------------------------------------------------------------|
| ISO 9001:2015 | Designed, manufactured and/or distributed under this quality management system |

### Included Products

| 1091B-4/23                        | - | GigaSPEED X10D® 1091B ETL Verified Category 6A U/UTP Cable, 4 pair count