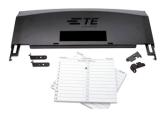

# NG4-ACCRDOORKIT1

NG4access® Rear Chassis Door Kit, rear door, bracket and designation labels