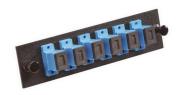

Fiber Optic Adapter Pack, singlemode, 6 simplex ports, SC/UPC, blue

## **Product Classification**

Regional Availability

Asia | Latin America | North America

Portfolio NETCONNECT®

Product Type Fiber adapter pack

General Specifications

**Adapter Color** Blue Adapters, quantity, front 6

Body Style Simplex | Straight orientation

Color, front Black
Interface SC/UPC

**Total Ports, quantity, front** 6

**Dimensions** 

 Height
 29.21 mm | 1.15 in

 Width
 129.54 mm | 5.1 in

**Optical Specifications** 