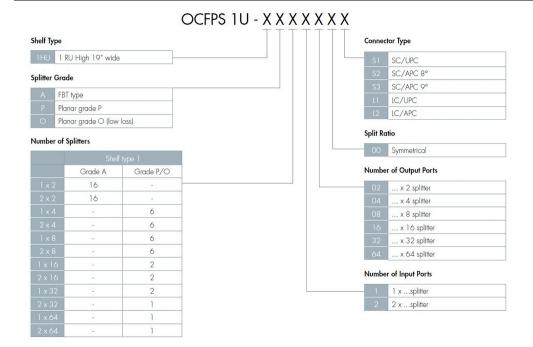

# EG4245-000 | OCFPS1U-DMY1204L1-2T-SUB



OCFPS Fiber Optic DWDM Panel, mux, 20 channels, 1561.42 nm starting wavelength, 100 GHz channel spacing, upgrade port, LC/UPC, 1U, 19 in, gray

#### **Product Classification**

Regional AvailabilityNorth AmericaPortfolioCommScope®

Product Type DWDM patch panel

Product Series OCFPS

# General Specifications

Device TypePatch panelFunctionalityMultiplexing

**Technology Type** Thin film filter (TFF)

Circuits, quantity 1

**Distribution Type** 20-channel DWDM

Interface, front LC/UPC

Multiplexers, quantity

Port Type, optional Test port (2) | Upgrade port

Rack Units 1

#### **Dimensions**

 Height
 43.5 mm | 1.713 in

 Width
 440 mm | 17.323 in

 Depth
 210 mm | 8.268 in

### Ordering Tree



# EG4245-000 | OCFPS1U-DMY1204L1-2T-SUB



## Optical Specifications

Channel Spacing 100 GHz
Starting Wavelength 1,561.42 nm

## Packaging and Weights

Packaging quantity