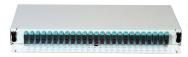

# EG4245-000 | OCFPS1U-DMY1204L1-2T-SUB

OCFPS Fiber Optic DWDM Panel, mux, 20 channels, 1561.42 nm starting wavelength, 100 GHz channel spacing, upgrade port, LC/UPC, 1U, 19 in, gray

# General Specifications

Device TypePatch panelFunctionalityMultiplexing

**Technology Type** Thin film filter (TFF)

Circuits, quantity 1

**Distribution Type** 20-channel DWDM

Interface, front LC/UPC

Multiplexers, quantity

Port Type, optional Test port (2) | Upgrade port

Rack Units 1

## Optical Specifications

Channel Spacing 100 GHz
Starting Wavelength 1,561.42 nm