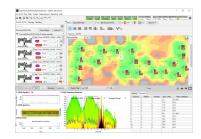

## Site Survey Pro with 3D Planner

- 3D network planning
- Automatic wall detection
- In-depth Wi-Fi analysis
- Fully customizable reporting