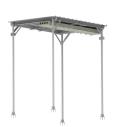

# 860681542-1013

Rain/Shade Canopy, 10 ft x 13 ft, with four direct burial pipes and secured cable chase (MT-F1546)

## General Specifications

Pipe, quantity 4

#### **Dimensions**

 Height
 4,064 mm | 160 in

 Width
 3,048 mm | 120 in

 Length
 3,962.4 mm | 156 in

# Material Specifications

Material Type Hot dip galvanized steel