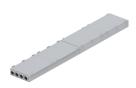

#### Included Products

MT-F1546 – Secured Cable Chase with 4 Glands - 12.5 ft long x 2 ft

wide

### **Product Classification**

Product Type Cable trough

#### **Dimensions**

 Height
 203.2 mm | 8 in

 Width
 609.6 mm | 24 in

 Length
 3,835.4 mm | 151 in

## Material Specifications

Material Type Hot dip galvanized steel