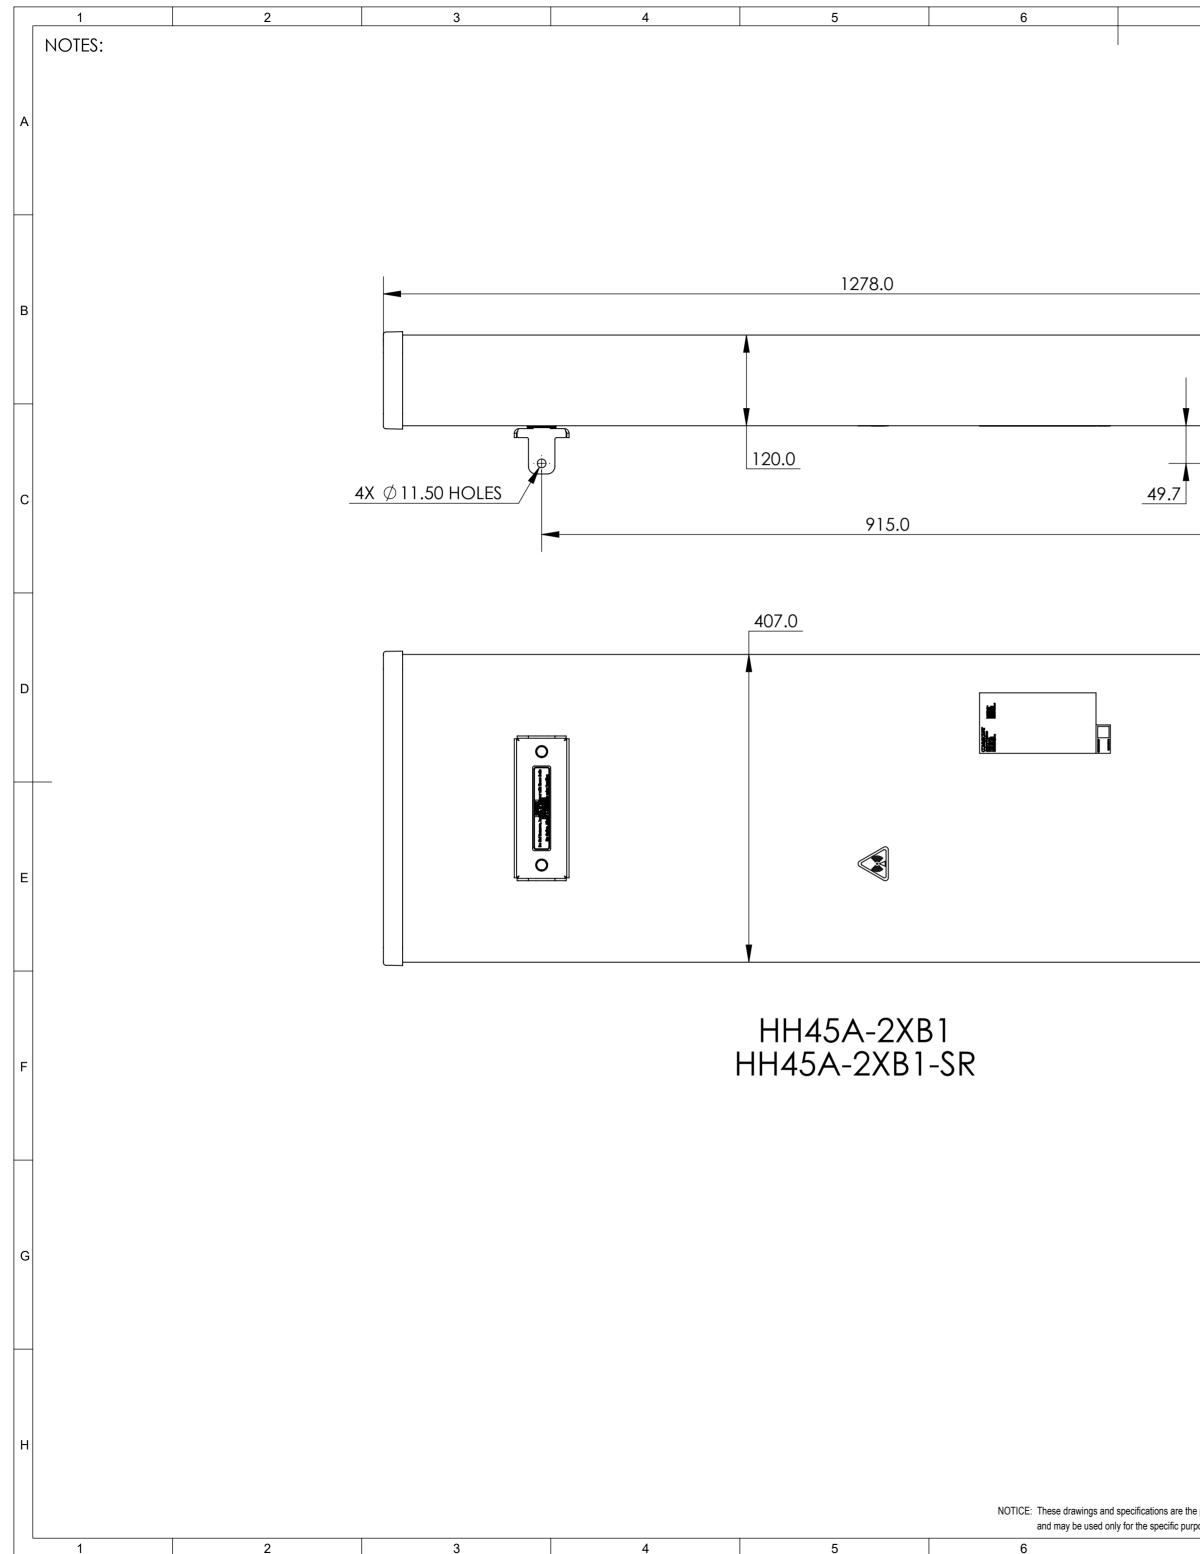

2 3 4 5 6

| 7                                                                       | 8               | 9                 | 10           | 11             | 12        | 100     |
|-------------------------------------------------------------------------|-----------------|-------------------|--------------|----------------|-----------|---------|
|                                                                         |                 | · · · · ·         |              |                | REVISION  |         |
|                                                                         |                 |                   |              |                | D         |         |
|                                                                         |                 |                   |              |                | _         | A       |
|                                                                         |                 |                   |              |                |           |         |
|                                                                         | 31.0            |                   |              |                |           |         |
|                                                                         |                 |                   |              |                |           | в       |
|                                                                         |                 |                   |              |                |           |         |
| ÷.<br>153                                                               | .7              |                   |              |                |           | о-<br>С |
|                                                                         |                 |                   |              |                | _         |         |
|                                                                         |                 |                   |              |                | _         | D       |
|                                                                         |                 |                   |              |                |           |         |
|                                                                         |                 | 185.4<br>(INSIDE) |              |                |           | E       |
|                                                                         |                 |                   |              |                |           | F       |
|                                                                         |                 |                   |              |                |           |         |
|                                                                         |                 |                   |              |                | -         |         |
|                                                                         |                 |                   |              |                |           |         |
|                                                                         |                 |                   |              |                |           | G       |
|                                                                         |                 |                   |              |                | Ļ         |         |
|                                                                         |                 |                   |              |                |           |         |
|                                                                         |                 |                   |              |                |           |         |
|                                                                         |                 |                   |              |                |           | н       |
| the proprietory property of 0.01                                        |                 | © 2014            | CommScope. I | LC. All rights | reserved. |         |
| the proprietary property of COI<br>urpose authorized in writing by<br>7 | COMMSCOPE, INC. |                   |              |                |           |         |
| 1                                                                       | 8               | 9                 | 10           | 11             | 12        |         |