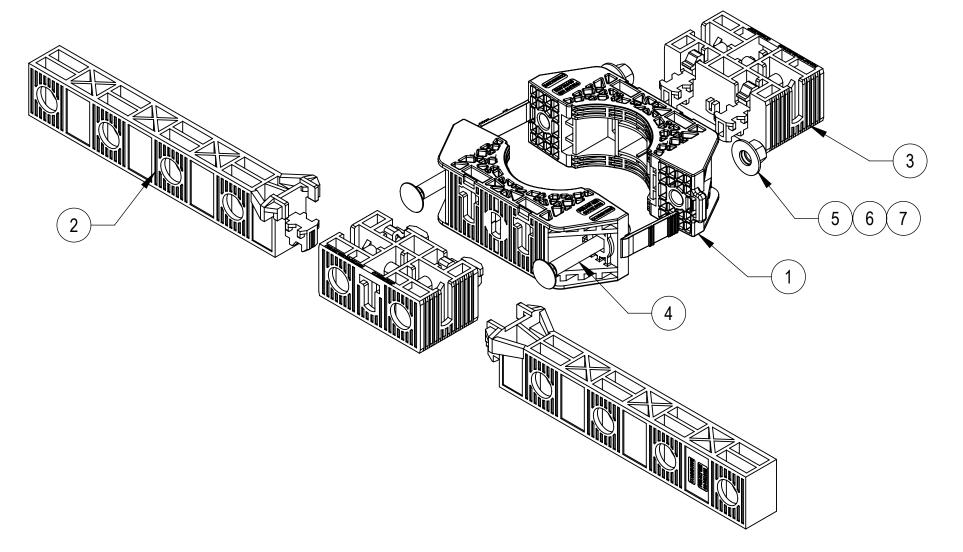

## **ASSEMBLY TOP VIEW**

COMPONENT PART NUMBERS PROVIDED FOR ASSEMBLY PURPOSES; INDIVIDUAL COMPONENTS MAY BE SHIPPED AS PARTS WITHIN AN INCLUDED KIT.

| A | ITEM NO. | PART NUMBER | DESCRIPTION                     | QTY. | WEIGHT   |  |  |
|---|----------|-------------|---------------------------------|------|----------|--|--|
|   | 1        | PGCS-1000   | CLAMP, FRONT-REAR, POLYMER 4CP  | 2    | 0.32 LBS |  |  |
|   | 2        | PGCS-5000   | PANEL, POLYMER, 8CP             | 2    | 0.30 LBS |  |  |
|   | 3        | PGCS-6000   | ADAPTER, POLYMER, 2CP           | 2    | 0.09 LBS |  |  |
|   | 4        | 9615-15     | BOLT,CARRIAGE,3/8-16,3,STL GALV | 2    | 0.12 LBS |  |  |
|   | 5        | GWF-03      | 3/8" GALV FLAT WASHER           | 2    | 0.01 LBS |  |  |
|   | 6        | GWL-03      | 3/8" GALV LOCK WASHER           | 2    | 0.01 LBS |  |  |
|   | 7        | GN-03       | 3/8" GALV HEX NUT               | 2    | 0.00 LBS |  |  |
|   |          |             |                                 |      |          |  |  |