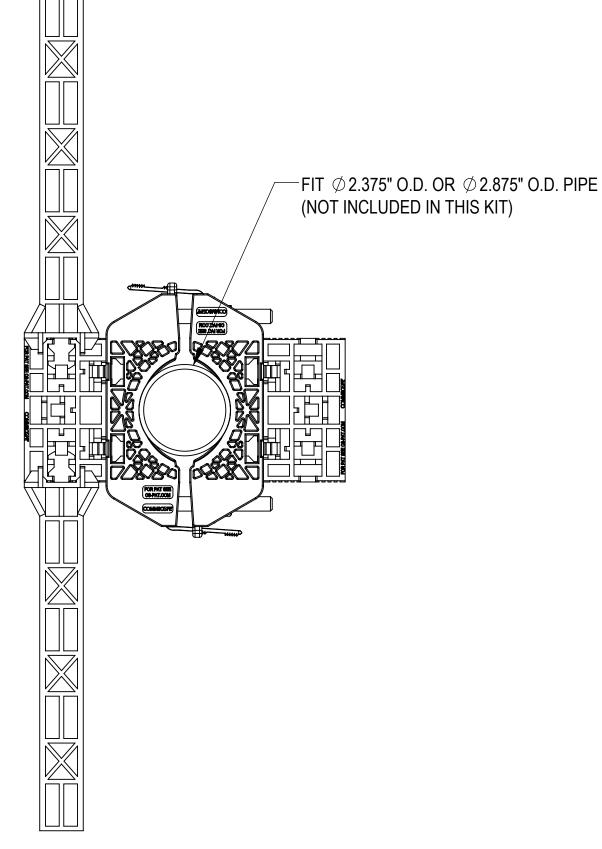

## **ASSEMBLY TOP VIEW**

COMPONENT PART NUMBERS PROVIDED FOR ASSEMBLY PURPOSES; INDIVIDUAL COMPONENTS MAY BE SHIPPED AS PARTS WITHIN AN INCLUDED KIT.

| A | ITEM NO. | PART NUMBER | DESCRIPTION                     | QTY. | WEIGHT   |  |  |
|---|----------|-------------|---------------------------------|------|----------|--|--|
|   | 1        | PGCS-1000   | CLAMP, FRONT-REAR, POLYMER 4CP  | 2    | 0.32 LBS |  |  |
|   | 2        | PGCS-5000   | PANEL, POLYMER, 8CP             | 2    | 0.30 LBS |  |  |
|   | 3        | PGCS-6000   | ADAPTER, POLYMER, 2CP           | 2    | 0.09 LBS |  |  |
|   | 4        | 9615-15     | BOLT,CARRIAGE,3/8-16,3,STL GALV | 2    | 0.12 LBS |  |  |
|   | 5        | GWF-03      | 3/8" GALV FLAT WASHER           | 2    | 0.01 LBS |  |  |
|   | 6        | GWL-03      | 3/8" GALV LOCK WASHER           | 2    | 0.01 LBS |  |  |
|   | 7        | GN-03       | 3/8" GALV HEX NUT               | 2    | 0.00 LBS |  |  |
|   |          |             |                                 |      |          |  |  |